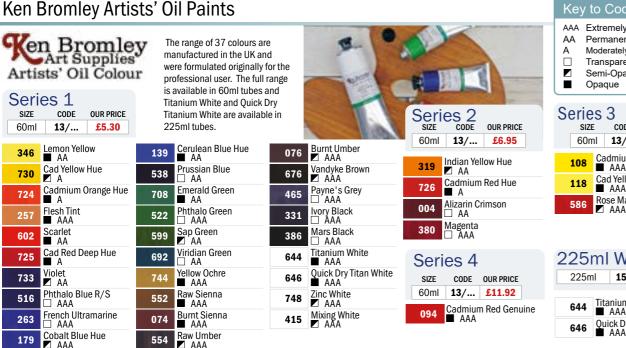

## WATERCOLOURS Winsor & Newton Professional Watercolours

## **SAVE UP TO 25%**

**GETTING STARTED?** 

Alizarin Crimson 004

Burnt Sienna 074 Burnt Umber 076

Light Red 362

Viridian 692 Cadmium Red 094

Payne's Gray 465

Raw Sienna 552

Cobalt Blue 178

Lemon Yellow 347

Cadmium Yellow 108

French Ultramarine 263

We have suggested a basic palette of 12 colours for

those who are unsure of which colours to choose.

and professionals alike and are listed below.

These 12 basic colours are popular with amateurs

#### Series 1

| 722 | Winsor Lemon                                  |
|-----|-----------------------------------------------|
| 122 | 🖾 A St                                        |
| 730 | Winsor Yellow <sup>†</sup><br>☑ A I St        |
| 653 | Transparent Yellow<br>A I St                  |
| 267 | New Gamboge †<br>🛛 A II                       |
| 731 | Winsor Yellow Deep<br>☑ A II                  |
| 319 | Indian Yellow<br>A II                         |
| 724 | Winsor Orange A II Not available in whole pan |
| 723 | Winsor Orange (Red Shade)<br>A St             |
| 726 | Winsor Red <sup>↑</sup><br>□ A St             |
| 725 | Winsor Red Deep<br>∠ A St                     |
| 004 | Alizarin Crimson <sup>↑</sup><br>□ B St       |
| 733 | Winsor Violet (Dioxazine) †                   |

|   | 709 | Winsor Blue (Red Shade) <sup>†</sup>   |
|---|-----|----------------------------------------|
| _ |     |                                        |
|   | 010 | Antwerp Blue <sup>†</sup>              |
| _ | 538 | Prussian Blue                          |
| _ |     |                                        |
|   | 707 | Winsor Blue (Green Shade) <sup>†</sup> |
|   | 719 | Winsor Green (Blue Shade)              |
| _ | -   |                                        |
|   | 721 | Winsor Green (Yellow Shade)            |
| _ |     | Terre Verte                            |
|   | 637 | 🗆 AA I G                               |
| _ | 044 | Hooker's Green                         |
|   | 311 | □ A I St                               |
| _ |     | Permanent Sap Green †                  |
|   | 503 | □ A I St                               |
| - |     | Olive Green                            |
|   | 447 | □ A II St                              |
| _ |     | Terre Verte (Yellow Shade)             |
|   | 638 | AA I G Not available in whole pan      |
| _ |     | Naples Yellow                          |
|   | 422 | AA I                                   |
|   |     |                                        |

## Series 2

| 348 | Lemon Yellow Deep AA Not available in whole pan      |
|-----|------------------------------------------------------|
| 603 | Scarlet Lake<br>☑ A II St Not available in whole par |
| 448 | Opera Rose <sup>†</sup><br>☑ B                       |
| 672 | Ultramarine Violet<br>☑ A I G                        |
|     |                                                      |

|     | French Ultramarine †               |
|-----|------------------------------------|
| 667 | Ultramarine (Green Shade)<br>□ A I |
| 379 | Manganese Blue Hue<br>▲ A II G     |
| 526 | Phthalo Turquoise                  |

#### Series 3

| 025 | Bismuth Yellow <ul> <li>A St Not available in whole pan</li> </ul> | 502 | Permanent Rose <sup>†</sup><br>□ A II St |
|-----|--------------------------------------------------------------------|-----|------------------------------------------|
| 649 | Turners Yellow<br>AA                                               | 545 | Quinacridone Magent                      |
| 650 | Transparent Orange                                                 | 489 | Permanent Magenta                        |
| 548 | Quinacridone Red                                                   | 491 | Permanent Mauve<br>☑ A I                 |
| 466 | Perm Alizarin Crimson †                                            | 550 | Quinacridone Violet                      |
| 479 | Permanent Carmine                                                  | 321 | Indanthrene Blue                         |

#### Series 4

This colour chart should be used as a guide only, manufacturers colour charts are available on request

E. WINSOR NEWTON Professional WATER COLOUR

The world's finest water colour, offering the widest choice of pigments and the highest possible permanence. Since 1832 when Henry Newton and William Winsor introduced the first moist

water colours to the world, much of the Winsor & Newton reputation for supreme quality has stemmed from the Artists' Water Colour range. Since then Winsor & Newton Professional Water Colour continues to be formulated and manufactured according to these founding principles; to create an unparalleled water colour range which offers artists the widest and most balanced choice of pigments with the greatest possible permanence.

Each colour within this wide and balanced spectrum of 108 colours has been selected and formulated to offer the greatest choice so that artists can use a unique palette that best suits their work

# UP TO 25% OFF TUBES & PANS

## Pans

Half and whole pans are preferred by artists who paint outdoors and those using smaller quantities of paint. The full range of Professional Watercolours are available in half and most colours in whole pans.

## Tubes

Tube colour is more popular overall, used by regular users and those who use high volumes of colour or stronger washes of colour. Of course, artists can use both tube and pan together if they wish. Many painters have both, as pan colours are useful when travelling and sketching.

The full range of colours are available in 5ml and 14ml Tubes with colours marked with <sup>†</sup> available in 37ml tubes.