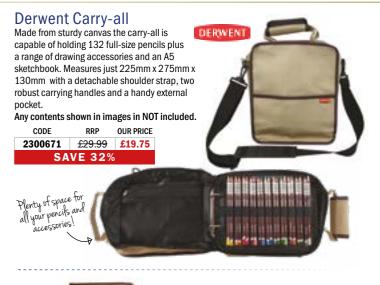

Genuine Warm Gold     | 5          | 3.1" x 3.1" (8 x 8cm)       | 0040 | £8.75     |
| 123 | Genuine Silver        | 25         | 3.3 " x 3.3 " (9.5 x 9.5cm) | 0008 | £7.95     |
|     | Imitation Gold        | 25         | 5.5" x 5.5" (14 x 14cm)     | 0014 | £4.95     |
|     | Imitation Silver      | 25         | 5.5" x 5.5" (14 x 14cm)     | 0016 | £4.95     |
|     | Imitation Copper      | 25         | 5.5" x 5.5" (14 x 14cm)     | 0018 | £4.95     |
| Sec | Red Variegated        | 25         | 5.5" x 5.5" (14 x 14cm)     | 0026 | £11.52    |
| 569 | Blue/Green Variegated | 25         | 5.5" x 5.5" (14 x 14cm)     | 0028 | £11.52    |
|     |                       |            |                             |      |           |

## ACCESSORIES **Drawing and Sketching Accessories**





2302619 £32.99 £27.50 SAVE 16%

#### Derwent Carry-all A4 Folio

The Derwent Carry-All A4 Folio is a multi-purpose artist folio which can store pencils, artists' accessories and an A4 sketchbook in one handy case. The folio contains a 3 ring binder with a Carry All Sleeve which in addition to internal storage can hold up to 68 pencils. It also has a convenient internal mesh zip compartment for artists accessories. The internal back panel has a slip in pouch, perfect for holding an A4 Sketchbook or notepad. CONTENTS NOT INCLUDED

DERWENT



**Roberson Liquid** 

see website for full range.

Metal Acrylic Paints

An acrylic-based, metallic paint that deliver deep,

metal. These paints don't tarnish and don't require

varnishing. Liquid Metal Paints are suitable for use

rich colour with