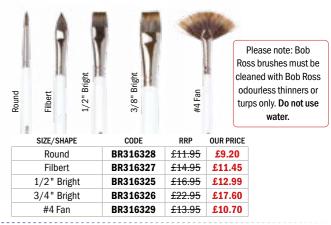

|----------------------|---|-------------------|-------------|--|
| CODE                 |   | RRP               | OUR PRICE   |  |
| BR0567/              |   | <del>£14.50</del> | £11.25      |  |
| 02                   | С | admium O          | range       |  |
| 01 Cadmium Red Light |   |                   | ed Light    |  |
| 05                   | C | admium R          | ed Mediun   |  |
| 03                   | C | admium Y          | ellow Light |  |

#### **Bob Ross Floral Brushes**

All of the brushes in the Bob Ross Floral range have pure, natural bristles which have been specifically designed to work seamlessly with Bob Ross Floral Oil Colours. The brush head is made of pure, soft but stable bristles, ideal for creating everything from the tiniest blooms to big, bright petals.



## Flower Painting Set

Step-by-step instructions and everything you need to create a beautiful floral painting using Bob's technique.

| CODE     | RRP     | OUR PRICE |
|----------|---------|-----------|
| BR126470 | £139.95 | £107.00   |



## OILS Michael Harding Artists' Oil Paint



First manufactured in 1982, and driven by his experiences as an artist, Harding set out to create a professional quality oil colour with the same consistency and quality as those used by the Old Masters. All of Michael Harding's handmade oil paints have incredible tint. concentration and saturation power unlike any other oil paint. Every

colour in the range is handmade, using the finest pigments and oils and is totally free of fillers, drying agents or extenders.

87 colours are available in 40ml tubes