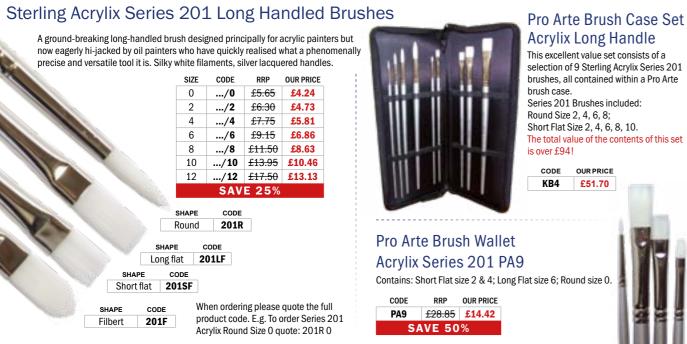

/del> | £3.56     |
| 1/2" | 281055050 | <del>£4.50</del> | £3.56     |
| 3/4" | 281055075 | <del>£7.65</del> | £6.04     |
| 1"   | 281055100 | <del>£7.65</del> | £6.04     |

Site 12

## **OIL AND ACRYLIC BRUSHES** Pro Arte Acrylix Synthetic Brushes

Acrylix brushes are designed as a synthetic alternative to the hog hair brushes for acrylic and oil painting. They go way beyond, offering exciting new properties of their own. Acrylix, though firm, is flexible and has a lovely silky working texture - something it retains after many sessions in use

Prolonged standing in water has virtually no effect on them which is so essential when using fast drying acrylic colours. This durable pearly filament also helps the artist to see and judge the colour on the brush; they'll endure and delight!







# Case Acrylix Short Handle

This excellent value set consists of a selection of 10 short handled Acrylix brushes, all contained within a Pro Arte brush case. Brushes included: Series 202 Size 0, 2, 4, 6, 8, 10, 12; Series 204 Size 1/4", 3/8", 1/2" The total value of the contents of this set is over £89

CODE OUR PRICE KB3 £49.99



#### Artists' Value Ivory Taklon **Brushes**

These brushes contain a mix of firm synthetic filaments which give the brushes both spring and strength. They also provide a natural feel and superb control when in use. Designed for acrylic painting, but suitable for oil painters who desire a similar strength to that of a bristle brush, but give a sharper and more precise working edge or tip SIZE CODE RRP £3.16





Ken Bromley Mastertouch Oil/Acrylic Brush Set