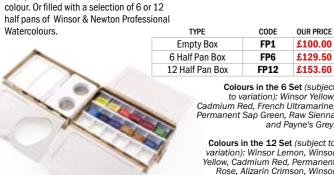

## WATERCOLOURS Winsor & Newton Professional Watercolour Sets

Frazer Price Palette Box

The Frazer Price Brass Watercolour Palette

presentation case and made from durable

It includes plastic reservoir with two water

wells - perfect for separating clean and

The Frazer Price Paint box is available

'empty' with 12 empty half pans and 3

empty whole pans, ready to fill with tube

electroplated brass. The paint box has

room for 18 half pans, 9 full pans or a

mixture of the two.

dirty paint water.

Box is a luxurious watercolour painting

accessory complete with a beautiful

# **SAVE UP TO 48%**

OUR PRICE

£100.00

£129.50

£153.60

The perfect gift for a

watercolour artist!

Cadmium Red. French Ultramarine Permanent Sap Green, Raw Sienna and Payne's Grey Colours in the 12 Set (subject to variation): Winsor Lemon, Winsor Yellow, Cadmium Red, Permanent

Rose, Alizarin Crimson, Winsor Blue (Green Shade), Cobalt Blue Permanent Sap Green, French Ultramarine, Raw Sienna, Burnt Umber and Payne's Gray.