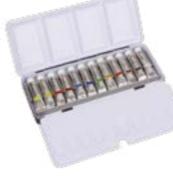

Professional Watercolour

Bamboo Box Set

accessories

CODE

Contents:

Beautifully crafted solid bamboo box

containing a great selection of W&N

Professional Watercolour 5ml tubes and

• 12 x 5ml tubes Professional Watercolours

Porcelain Palette • 1 x A5 Watercolour

 Pencil • Sponge • Putty Rubber • Cloth Colours (subject to variation): Win Yell, Lem Yell, Win

Red, Aliz Crim, French Ultramarine, Win Blue G/S, Perm Sap Green, Yell Ochre, Burnt Sienna, Burnt

Paper Pad • 2 x Artists' Sable Brush

Umber, Ivory Black, Titanium White.