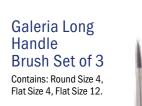

2004 £9.65 £7.72 retention. Flat head brushes have a Filbert 5732008 £11.45 £9.16 8 special taper to prevent hairs splaying. Filbert 5732012 £13.75 £11.00 12 Filbert 14 5732014 £16.75 £13.40 5732018 £20.60 Filbert 18 £16.48 Filbert 22 5732022 £24.70 £19.76 2 5731002 <del>£9.05</del> £7.24 Short Flat Short Flat 4 5731004 £9.65 £7.72 5731008 £11.45 Short Flat 8 £9.16 5731012 £13 75 £11 00 Short Flat 12 14 5731014 £16.75 £13.40 Short Flat Short Flat 18 5731018 £20.60 £16.48 Short Flat 22 5731022 £24.70 £19.76 Short Flat 28 5731028 £30.10 £24.08 5730001 £8.00 £6.40 Round 1 Round 2 5730002 £9.05 £7.24 Round 4 5730004 £9.65 £7.72 5730006 £10.45 £8.36 6 Round Round 8 5730008 £11.45 £9.16 Round 12 5730012 £13.75 £11.00 Round 16 5730016 £18.20 £14.56 20 5730019 £22.40 £17.92 Round **SAVE 20%** 





RRP

5790609 £16.75 £12.95

SAVE

OUR PRICE

## Daler Rowney System 3 Acrylic Brushes

CODE

System 3 brushes are resilient and durable. The single thickness of soft synthetic filaments gives a good snap and perfect spring ideal for acrylic painting. The soft dark-tipped synthetic filaments and black aluminium ferrule combined with an ergonomic handle gives this brush style, affordability, flexibility and comfort.

#### System 3 Acrylic Brushes SY85 Round

Round brushes can be used for touching in small areas, fine detailing and for applying well-thinned colour. A large size round will make it easier to lay a broad wash over a substantia area, Short Handled,

| J |      |           | 00 110           | una       |
|---|------|-----------|------------------|-----------|
|   | SIZE | CODE