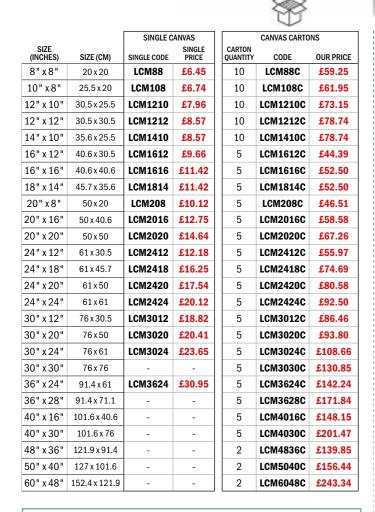

| C Milenity                                                   |          |         |
|--------------------------------------------------------------|----------|---------|
| PAINTS, INKS & MEDIUMS                                       | 4        |         |
| Watercolour Paints & Mediums                                 | 4        | - Bu a  |
| Inks & Dyes                                                  | 14       |         |
| Gouache Paints                                               | 16       |         |
| Acrylic Paints & Mediums                                     | 18       |         |
| Oil Paints & Mediums                                         | 30       |         |
| Bob Ross Art Materials                                       | 38       |         |
| PENS & MARKERS                                               | 41       |         |
| Markers & Coloured Pens                                      | 41       |         |
| Art Pens                                                     | 42       |         |
| Dip Pens & Calligraphy Pens                                  | 43       |         |
| Waterbrushes & Brush Pens                                    | 43       |         |
| PASTELS AND PENCILS                                          | 44       | 1 /     |
| Pastels & Crayons                                            | 44       |         |
| Coloured Pencils                                             | 45       |         |
| Charcoal Pencils & Sticks                                    | 46       | M Sol   |
| Sketching & Drawing Pencils                                  | 47<br>47 | 3       |
| Mechanical/Clutch Pencils                                    |          |         |
| BRUSHES                                                      | 48       |         |
| Watercolour Brushes                                          | 48       |         |
| Oil And Acrylic Brushes                                      | 56       |         |
| EASELS                                                       | 62       |         |
| PAPER                                                        | 64       |         |
| Watercolour Paper Packs                                      | 64       |         |
| Watercolour Pads                                             | 66       | PA      |
| Watercolour Boards                                           | 67       |         |
| Watercolour Blocks                                           | 68       | T 1     |
| Cartridge Pads & Books                                       | 69       |         |
| Pastel Paper                                                 | 70       | AL AL   |
| Miscellaneous Paper & Mountboard                             | 71       | and and |
| CANVAS AND PAINTING BOARDS                                   | 72       | SKETCH  |
| Stretched Canvas                                             | 72       |         |
| Canvas Boards                                                | 74       |         |
| Ampersand Painting Boards<br>Canvas Pads & Mixed Media Paper | 74<br>75 |         |
|                                                              |          |         |
| PALETTES                                                     | 76       | 00      |
| ACCESSORIES                                                  | 78       |         |
| Useful Artists' Tools                                        | 78       |         |
| Watercolour Accessories                                      | 80       | Le l    |
| Brush Care and Water Pots                                    | 81       |         |
| Drawing & Sketching Accessories                              | 82       | e Ca    |
| Gilding                                                      | 83       |         |
| STORAGE & TAPE                                               | 84       |         |
| BOOKS                                                        | 85       | 9 2     |
| ORDER FORM                                                   | 86       |         |
|                                                              | 87       |         |
| PERFECT PAPER STRETCHER                                      |          |         |
| KIDS ART SUPPLIES                                            | 87       |         |