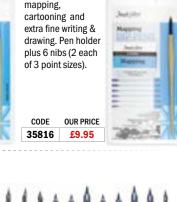

a<br>UrS)<br>olour enha | hemical<br>r bleed-<br>RRP<br><del>£3.75</del><br>A <b>Bru</b><br>ances ha | through on r<br>OUR PRICE<br>5 £2.63<br>Sh Pen | most papers. Ava                       |       |                   |             |

For our full range of pens and markers visit: **ARTSUPPLIES.CO.UK** 

## PENS AND MARKERS **Dip Pens & Calligraphy Pens**

Mapping Pen Set

For ink sketching,

## Joseph Gillott Pens

**Drawing Pen Set** For ink sketching, cartooning and

drawing. Pen holder comes with 8 assorted nibs.



CODE OUR PRICE 35821 £10.95

#### Artists' Selection Set

Ideal for sketching, drawing and Copperplate. Set of 11 nibs (8x drawing, 3x mapping) includes one Mapping and one Drawing pen holder and a magnet.

| CODE  | OUR PRICE |
|-------|-----------|
| 35901 | £12.95    |



#### Sakura Pentouch Calligrapher Pens

Paint flows from the chamber directly to the tip of the marker. A quick shake before writing mixes the colour. Available in 5 colours with a fine (1.8mm) nib.

| COLOUR | CODE    | RRP   | OUR PRICE |