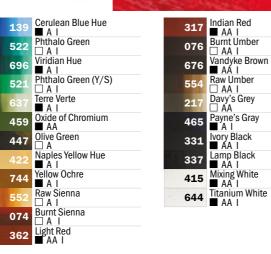

#### Series 1

| 722 | Winsor Lemon                                  |
|-----|-----------------------------------------------|
| 122 | 🖾 A St                                        |
| 730 | Winsor Yellow <sup>†</sup><br>☑ A I St        |
| 653 | Transparent Yellow<br>A I St                  |
| 267 | New Gamboge †<br>🛛 A II                       |
| 731 | Winsor Yellow Deep<br>☑ A II                  |
| 319 | Indian Yellow<br>A II                         |
| 724 | Winsor Orange A II Not available in whole pan |
| 723 | Winsor Orange (Red Shade)<br>A St             |
| 726 | Winsor Red <sup>↑</sup><br>□ A St             |
| 725 | Winsor Red Deep<br>∠ A St                     |
| 004 | Alizarin Crimson <sup>↑</sup><br>□ B St       |
| 733 | Winsor Violet (Dioxazine) †                   |

|   | 709 | Winsor Blue (Red Shade) <sup>†</sup>   |
|---|-----|----------------------------------------|
| _ |     |                                        |
|   | 010 | Antwerp Blue <sup>†</sup>              |
| _ | 538 | Prussian Blue                          |
| _ |     |                                        |
|   | 707 | Winsor Blue (Green Shade) <sup>†</sup> |
|   | 719 | Winsor Green (Blue Shade)              |
| _ | -   |                                        |
|   | 721 | Winsor Green (Yellow Shade)            |
| _ |     | Terre Verte                            |
|   | 637 | 🗆 AA I G                               |
| _ | 044 | Hooker's Green                         |
|   | 311 | □ A I St                               |
| _ |     | Permanent Sap Green †                  |
|   | 503 | □ A I St                               |
| - |     | Olive Green                            |
|   | 447 | □ A II St                              |
| _ |     | Terre Verte (Yellow Shade)             |
|   | 638 | AA I G Not available in whole pan      |
| _ |     | Naples Yellow                          |
|   | 422 | AA I                                   |
|   |     |                                        |

## Series 2

| 348 | Lemon Yellow Deep AA Not available in whole pan      |
|-----|------------------------------------------------------|
| 603 | Scarlet Lake<br>☑ A II St Not available in whole par |
| 448 | Opera Rose <sup>†</sup><br>☑ B                       |
| 672 | Ultramarine Violet<br>☑ A I G                        |
|     |                                                      |

|     | French Ultramarine †               |
|-----|------------------------------------|
| 667 | Ultramarine (Green Shade)<br>□ A I |
| 379 | Manganese Blue Hue<br>▲ A II G     |
| 526 | Phthalo Turquoise                  |

#### Series 3

| 025 | Bismuth Yellow <ul> <li>A St Not available in whole pan</li> </ul> | 502 | Permanent Rose <sup>†</sup><br>□ A II St |
|-----|--------------------------------------------------------------------|-----|------------------------------------------|
| 649 | Turners Yellow<br>AA                                               | 545 | Quinacridone Magent                      |
| 650 | Transparent Orange                                                 | 489 | Permanent Magenta                        |
| 548 | Quinacridone Red                                                   | 491 | Permanent Mauve<br>☑ A I                 |
| 466 | Perm Alizarin Crimson †                                            | 550 | Quinacridone Violet                      |
| 479 | Permanent Carmine                                                  | 321 | Indanthrene Blue                         |