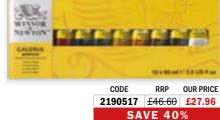

# UP TO 25% OFF TUBES & PANS

The full range of colours are available in 5ml and 14ml Tubes with colours marked with <sup>†</sup> available in 37ml tubes.