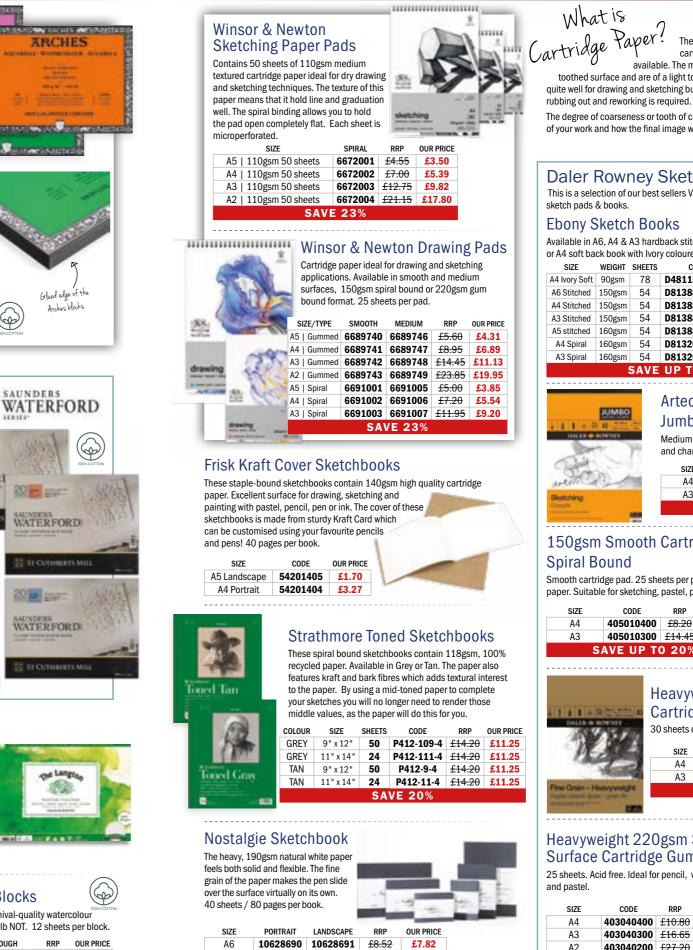

SAVE UP TO 32%**



**Daler Rowney Langton** Watercolour Board surface only. 6 Boards per pack.

| SIZE      | CODE      | RRP    | OUR PRICE |  |  |
|-----------|-----------|--------|-----------|--|--|
| 12" x 10" | 301401210 | £24.30 | £19.44    |  |  |
| 14" x 10" | 301401410 | £25.20 | £20.16    |  |  |
| 16" x 12" | 301401612 | £25.80 | £20.64    |  |  |
| SAVE 20%  |           |        |           |  |  |

66

 $(\varphi)$ 

RRP

£10.86

SAVE 8%

OUR PRICE

£9.97

£16.15

£25.13

OUR PRICE

OUR PRICE

£9.80

£13.19

£15.64

£18.84

## PAPER Watercolour Paper Pads & Boards



## Watercolour Board

The surface is a mould made watercolour paper, acid free. Perfect for repeated wash work. Available in NOT



## PAPER Artists' Watercolour Blocks

What is a Block?



# **SAVE UP TO 23%**



to an extent. Blocks are convenient if you do not want to stretch your watercolour paper and are handy to take on holiday or away on trips. \_\_\_\_\_

Unlike a pad, on a block the paper is glued on all four sides

with a strong backing board and this supports the paper

#### Millford 140lb Watercolour Paper Block

Mould-made from 100% cotton, and the NOT texture of its beautiful surface is created using natural woollen felts. This paper has been deliberately created to have a high resistance



to water, so its washes perform very differently to traditional watercolour papers. Suitable for use with watercolour, gouache, acrylic and pencil. 140lb NOT with 20 sheets per block.

| SIZE      | CODE   | RRP               | OUR PRICE |                  |
|-----------|--------|----------------