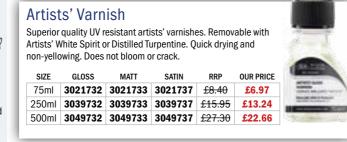

| 500ml     | 3049757        | £19.00     | £15.77    |
| in the second se |                                                                                                                             | 1 Ltr Tin | 3053757        | £33.50     | £27.81    |

## Artists' White Spirit

A volatile, flammable thinner for oil paints and cleaning brushes. Makes a watery mixture, evaporates quickly, is less pronounced odour and less hazardous than Distilled Turpentine

| SIZE      | CODE    | RRP              | OUR PRICE |
|-----------|---------|------------------|-----------|
| 75ml      | 3021738 | <del>£6.30</del> | £5.23     |
| 1 Ltr Tin | 3053738 | £21.30           | £17.68    |



#### Artists' Retouching Varnish

| A clear liquid varnish, which dries to<br>a non-yellowing, glossy film. Gives<br>temporary protection to recently<br>completed oil paintings. | SIZE  | CODE    | RRP              | OUR PRICE |
|-----------------------------------------------------------------------------------------------------------------------------------------------|-------|---------|------------------|-----------|
|                                                                                                                                               | 75ml  | 3021736 | <del>£8.40</del> | £6.97     |
|                                                                                                                                               | 250ml | 3039736 | £15.95