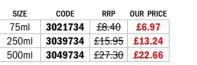

ch dry in 1-5 days.

- Most fluid of the Liquin family
- · Ideal for fine detailed work
- · Speeds up drying time of oil colour

| SIZE  | CODE    | RRP               | OUR PRICE |
|-------|---------|-------------------|-----------|
| 75ml  | 3021752 | <del>£8.40</del>  | £6.97     |
| 250ml | 3039752 | £15.95            | £13.24    |
| 500ml | 3049752 | <del>£27.30</del> | £22.66    |

#### Artists' Painting Medium

\_ \_ \_ \_ \_ \_ \_ \_ \_ \_ \_ \_ \_ \_ \_ \_ \_ \_ \_

Artists' Painting Medium is well suited for 'oiling out' (the application of an oil medium to a painting which has sunk (become dull), or lost its oil to the layer underneath).

- Thins the colour consistency
- Improves flow and wetting
- Slows drying
- · Increases the durability of the film
- · Resistant to yellowing





## For more information on oil mediums visit: **ARTSUPPLIES.CO.UK**

Varnishes

larnishes are final coatings which protect finished pictures from the build up of dirt and grease.

Oil paintings must be thoroughly dry (at least 6 -12 months) before varnishing. For fine art usage picture varnishes should be removable so that paintings can be cleaned in the future. Different resins used in the varnishes impart varying degrees of gloss.

## OILS Winsor & Newton Artists' Oil Painting Mediums



#### Liquin Impasto Medium

Retains crisp textures and brush strokes without any visible levelling and extends tube colour and provides bulk. When dry, it forms a flexible, tough film that can be varnished in the normal way. For

heavier brush or palette knife work.

- Semi-gloss
- Quick drying
- Non