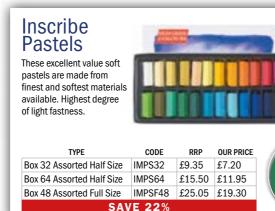

## **SAVE UP TO 25%**

**GETTING STARTED?** 

Alizarin Crimson 004

Burnt Sienna 074 Burnt Umber 076

Light Red 362

Viridian 692 Cadmium Red 094

Payne's Gray 465

Raw Sienna 552

Cobalt Blue 178

Lemon Yellow 347

Cadmium Yellow 108

French Ultramarine 263

We have suggested a basic palette of 12 colours for

those who are unsure of which colours to choose.

and professionals alike and are listed below.

These 12 basic colours are popular with amateurs

## **SAVE UP TO 25%**