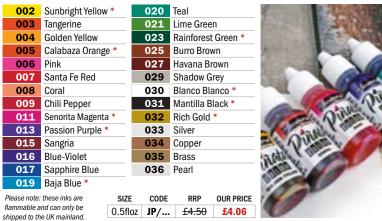

74 | Burnt Sienna       |
| 127 | Carmine       | 040 | Brick Red          |
| 203 | Crimson       | 441 | Nut Brown          |
| 227 | Deep Red      | 469 | Peat Brwn (Sepia)  |
| 542 | Purple        | 030 | Black Indi Ink* †  |
| 688 | Violet        | 754 | Liquid Indian Ink* |
| 660 | Ultramarine   | 617 | Silver*            |
| 032 | Blue          | 283 | Gold*              |
| 176 | Cobalt (Blue) | 702 | White              |

**SAVE UP TO 23%** 

## Jacquard Piñata Alcohol Inks

Jacquard Piñata Alcohol Inks are a highly saturated, fast drying ink with an alcohol base. They offer superb, unmatched vibrancy and will produce brilliant effects on almost any porous surface. Use them for painting application, on glass, metal, plastic, ceramic, stone, leather, resin, polymer clay and more!



They work fantastically well on Frisk White 85gsm Yupo paper pads (pg.71) and can create some amazing effects!

Once dry these inks are indelible and impervious to water. Any dried ink can be cleaned with alcohol. Each Ink comes in a 14.79ml/ 0.5fl oz bottle.



| SAV | E UP TO 23%              | iqui | tex ink!                 |
|-----|--------------------------|------|--------------------------|
| 159 | Cadmium Yellow Light Hue | 315  | Sap Green Permanent      |
| 412 | Yellow Medium Azo *      | 740  | Vivid Lime Green         |
| 414 | Yellow Orange Azo        | 416  | Yellow Oxide             |
| 620 | Vivid Red Orange         | 332  | Transparent Raw Sienna   |
| 292 | Naphthol Crimson *       | 335  | Red Oxide                |
| 321 | Pyrrole Red              | 129  | Transparen