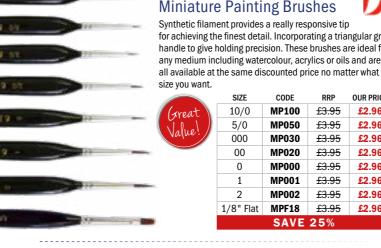

RS8 £27.95 £22.36 10 £8.95 AV00710 £7.16 10 AVRS10 £56.95 £45.56 12 AV00712 £10.85 £8.68 12 AVRS12 £89.95 £71.96 **SAVE 20%** Size 6 14 AVRS14 £127.95 £102.36 16 AVRS16 £159.95 £127.96 Pro Arte Series MP · · · ARTISTS VALUE · TOP QUALITY of **SAVE 20**% Miniature Painting Brushes Synthetic filament provides a really responsive tip for achieving the finest detail. Incorporating a triangular grip Ken Bromley Mastertouch handle to give holding precision. These brushes are ideal for Ken Bromley's Value Sable any medium including watercolour, acrylics or oils and are

**SAVE UP TO 20%** 

This round 80% sable brush is produced exclusively for Ken Bromley Art Supplies and has a similar quality to sables at much higher prices. Excellent value and highly recommended



# Watercolour Brush Sets





**SAVE UP TO 31%** 

#### CODE RRP OUR PRICE MP100 £3.95 £2.96 MP050 £3.95 £2.96 MP030 <del>f3.95</del> £2 96 £3.95 £2.96 MP020 MP000 £3.95 £2.96 MP001 £3.95 £2.96 £3.95 £2,96 MP002 MPF18 £3.95 £2.96 SAVE 25%

CODF

CODE

Pro

#### Da Vinci 5257 Set of 5 Mini Sable Brushes

Made from Ussuri red sable hair and each is finished with a silver-colour ferrule. The set contains five brushes, sizes - 3/0, 2/0, 0, 1 and 2. Their fine natural hair and small tips make them ideal for painting detail on the

| smallest sca |        |           | niniatures. |   |                                                                                                                | <br>  | 00 | du  |
|--------------|--------|-----------|-------------|---|-----------------------------------------------------