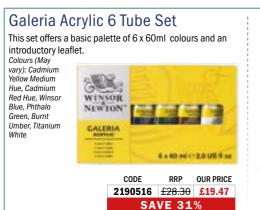

e<br>☑ A           |
|-----|-------------------------------|
| 541 | Prussian Blue Hue<br>∠ A      |
| 138 | Cerulean Blue Hue<br>■ A      |
| 435 | Pale Olive<br>■ A             |
| 599 | Sap Green<br>▲ A              |
| 447 | Olive Green<br>☑ A            |
| 311 | Hookers Green                 |
| 483 | Permanent Green Light<br>□ A  |
| 484 | Permanent Green Middle<br>□ A |
| 482 | Permanent Green Deep<br>□ A   |
| 522 | Phthalo Green                 |
| 232 | Deep Turquoise<br>■ A         |
| 294 | Green Gold                    |
| 257 | Pale Rose Blush<br>■ AA       |
| 060 | Buff Titanium<br>■ AA         |
| 422 | Naples Yellow<br>■ AA         |
| 744 | Yellow Ochre<br>■ AA          |
| 553 | Raw Sienna Opaque<br>■ AA     |
| 552 | Raw Sienna                    |

Winsor Blue

706



250ml and 500ml pots are designed to make them easy to use and store.

#### Nozzle

The cap has a flip top, so once you open the lid, the nozzle is revealed - this allows precise and measured application, either to your palette or directly to your painting surface. Wider necked pots

The necks of the 250ml and 500ml pots are wide so that you can get at the colour if you want to use a palette knife. It also makes it easier to access every last bit when you reach the end of the pot. Steeper shouldered pots

The angle size of the shoulder of both pots has been reduced. This means that colour no longer gets stuck in an inaccessible corner meaning you can easily reach any colour held in the corners.

564

074

077

437

Red Ochre

Burnt Sienna

AA \*Not ava Pale Terracotta

Burnt Sienna Opaqu