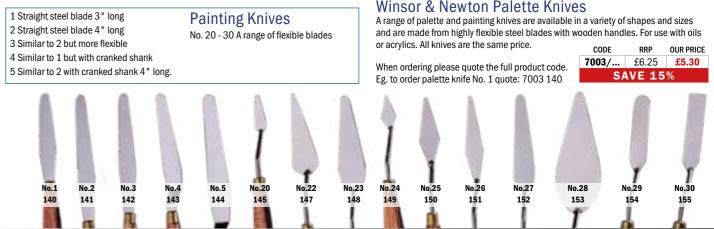

e in 6 shapes, each in two sizes, 15mm and 30mm

| SHAPE     |   | SIZE 1 | 5 CODE | SIZ           | E 30 CODE | - |
|-----------|---|--------|--------|---------------|-----------|---|
| Gray BD 1 | L | PB1    | 501    | F             | PB3001    |   |
| Blue BD 2 | ) | PB1    | 502    | F             | PB3002    |   |
| Green BD  | 3 | PB1    | 503    | F             | PB3003    |   |
| Yellow BD | 4 | PB1    | 504    | F             | PB3004    |   |
| Orange BD | 5 | PB1    | 505    | F             | PB3005    |   |
| White BD  | 6 | PB1    | 506    | F             | PB3006    |   |
|           |   | SIZE   | RRP    | ,             | OUR PRIC  | E |
|           |   | 15     | £15.(  | <del>35</del> | £12.05    |   |
|           |   | 30     | £17.   | 75            | £13.66    | í |





For our full range of brushes visit: **ART**SUPPLIES.CO.UK

CODE

## **OIL AND ACRYLIC BRUSHES** Winsor & Newton Monarch Brushes

| iter<br>of colour.  | nongoose<br>juality syn<br>I mongoo<br>for oils, w