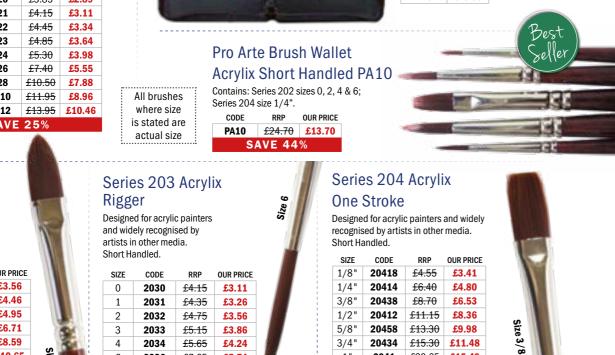

acrylic and oil painting. They go way beyond, offering exciting new properties of their own. Acrylix, though firm, is flexible and has a lovely silky working texture - something it retains after many sessions in use

Prolonged standing in water has virtually no effect on them which is so essential when using fast drying acrylic colours. This durable pearly filament also helps the artist to see and judge the colour on the brush; they'll endure and delight!







# Case Acrylix Short Handle

This excellent value set consists of a selection of 10 short handled Acrylix brushes, all contained within a Pro Arte brush case. Brushes included: Series 202 Size 0, 2, 4, 6, 8, 10, 12; Series 204 Size 1/4", 3/8", 1/2" The total value of the contents of this set is over £89

CODE OUR PRICE KB3 £49.99



#### Artists' Value Ivory Taklon **Brushes**

These brushes contain a mix of firm synthetic filaments which give the brushes both spring and strength. They also provide a natural feel and superb control when in use. Designed for acrylic painting, but suitable for oil painters who desire a similar strength to that of a bristle brush, but give a sharper and more precise working edge or tip SIZE CODE RRP £3.16





Ken Bromley Mastertouch Oil/Acrylic Brush Sets

A great starter set of Oil/Acrylic brushes by Pro Arte. These sets are available in round, flat and filbert. The synthetic fibres have been chosen to be suitable for use with oils and acrylics at an affordable price.

| TYPE    | CODE   | RRP    | OUR PRICE |
|---------|--------|--------|-----------|
| Round   | MTRRD  | £25.65 | £1