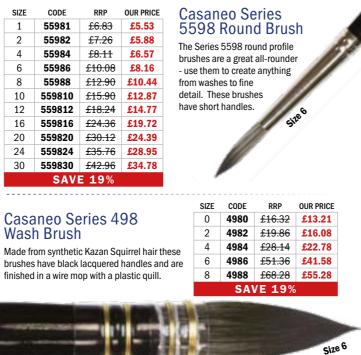

24

30

## Pro Arte Sablene

Pro Arte Sablene Round Brushes are a fully synthetic alternative to a traditional sable brush. This breakthrough synthetic offers an alternative for sable lovers, marks a new level for synthetics and is a great option for artists looking for a cruelty-free sable alternative. See our website for our full range of Sablene brushes.



#### da Vinci Da Vinci Casaneo Synthetic Watercolour Brushes

A completely synthetic alternative to Kazan squirrel hair, making them a great choice for vegan artists or those looking for animal-friendly brushes. Their synthetic fibres have exceptional smoothness and elasticity allowing artists to create anything from the boldest strokes to the finest detail. They also mimic the colour carrying capacity of their natural counternarts



**SAVE UP TO 30%** 

Prolene Series 101 Round **Prolene Se** Ouality synthetic. It has These flat brushes SIZE CODE RRP OUR PRICE a similar degree of spring for lettering and or 000 **101000** £2.95 £2.21 as sable brushes and fine possess great spri 00 **10100** £3.15 £2.36 pointing qualities too. Colour capacity. Seamles 1010 £3.35 £2.51 0 holding is equal to any animal hair, but its finest asset is 1011 £3.60 SIZE £2.70 CODE the ability to withstand 1012 £3.85 £2.89 1/8" 10618 2 the rigours of misuse and 1013 £4.25 1/4" 10614 3 £3.19 general wear and tear. 1014 £4.75 £3.56 3/8" 10638 4 Seamless nickel ferrules 5 1015 £5.95 £4.46 1/2" 10612 6 1016 £6.40 £4.80 5/8" 10658 7 1017 £7.50 £5.63 3/4" 10634 8 1018 <del>f9 50</del> £7.13 1" 1061 10 10110 £11.90 £8.93 11/2" 106112 12 10112 £13.50