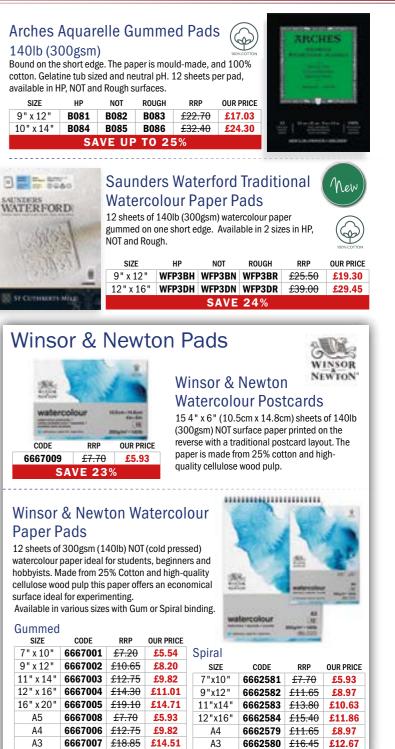

hberts Mill to replace Whatman paper. Pack of 5 sheets 30" x 22". CODF RRP OUR PRICE

£31.15 £23.52

## Order by phone: 01204 690 114 Order online: ARTSUPPLIES.CO.UK

**SAVE 26%** 

MN140

**SAVE UP TO 29%** 

# **SAVE UP TO 32%**



**Daler Rowney Langton** Watercolour Board surface only. 6 Boards per pack.

| SIZE      | CODE      | RRP    | OUR PRICE |  |  |
|-----------|-----------|--------|-----------|--|--|
| 12" x 10" | 301401210 | £24.30 | £19.44    |  |  |
| 14" x 10" | 301401410 | £25.20 | £20.16    |  |  |
| 16" x 12" | 301401612 | £25.80 | £20.64    |  |  |
| SAVE 20%  |           |        |           |  |  |

66

 $(\varphi)$ 

RRP

£10.86

SAVE 8%

OUR PRICE

£9.97

£16.15

£25.13

OUR PRICE

OUR PRICE

£9.80

£13.19

£15.64

£18.84

## PAPER Watercolour Paper Pads & Boards



## Watercolour Board

The surface is a mould made watercolour paper, acid free. Perfect for repeated wash work. Available in NOT



## PAPER Artists' Watercolour Blocks

What is a Block?



# **SAVE UP TO 23%**



to an extent. Blocks are convenient if you do not want to stretch your watercolour paper and are handy to take on holiday or away on trips. \_\_\_\_\_

Unlike a pad, on a block the paper is glued on all four sides

with a strong backing board and this supports the paper

#### Millford 140lb Watercolour Paper Block

Mould-made from 100% cotton, and the NOT texture of its beautiful surface is created using natural woollen felts. This paper has been deliberately created to have a high resistance



to water, so its washes perform very differently to traditional watercolour papers.