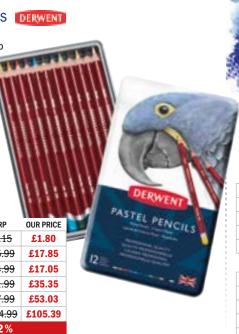

nding. Available in 72 loose colours and sets. See our website for full range of loose colours.

#### WATER

| SOLUBLE            |         |                   | 1111      | U |
|--------------------|---------|-------------------|-----------|---|
| TYPE               | CODE    | RRP               | OUR PRICE |   |
| Single             | 2300/   | <del>£2.15</del>  | £1.80     | 8 |
| Tin of 12 Assorted | 32991   | £25.99            | £17.85    |   |
| Tin of 12 Portrait | 2300563 | £24.99            | £17.05    |   |
| Tin of 24 Assorted | 32992   | £51.99            | £35.35    |   |
| Tin of 36 Assorted | 0700307 | <del>£77.99</del> | £53.03    |   |
| Tin of 72 Assorted | 32996   | £154.99           | £105.39   |   |
| SAV                | E UP TO | 0 32%             |           |   |





## **PASTELS & COLOURED PENCILS Derwent Coloured Pencils**

|  | In | ktense | В | loc | ks |
|--|----|--------|---|-----|----|
|--|----|--------|---|-----|----|

Use them like pans of paint, dip them in water and apply colour directly to the paper or use dry on their side or apply directly to wet paper for instant intense colour.

| WATER<br>SOLUBLE |         |                   |           |  |  |  |
|------------------|---------|-------------------|-----------|--|--|--|
| TYPE             | CODE    | RRP               | OUR PRICE |  |  |  |
| Tin of 12        | 2300442 | <del>£27.99</del> | £19.05    |  |  |  |
| Tin of 24        | 2300443 | £53.99            | £36.75    |  |  |  |
| Tin of 36        | 2301979 | £80.99            | £55.10    |  |  |  |
| Tin of 72        | 2301980 |