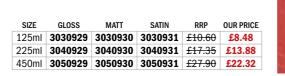

the paint. This range of Professional Acrylic varnishes have a UV protective agent which improves lightfastness and protects from other UV

damage such as fading or colour shifting in tone. These varnishes are therefore particularly beneficial when coming to varnish non-lightfast media, such as digital print or giclée prints for example. These varnishes are equally suitable for

UV protective varnishes offer

superior security in a range of sheens

Gloss Varnish

use on artwork painted in oils and alkyds

Matt Varnish

Satin Varnish

#### **Professional Acrylic UV Varnish**

This varnish protects your art from airborne pollutants, UV damage and fading. Available in Gloss, Satin and Matt. These varnishes dry to an even finish, and can be intermixed to vary the result to achieve any sheen.



## **Professional Acrylic** Varnish Remover

This product allows you to safely remove varnish with no damage to your painting. It removes Winsor & Newton Professional Acrylic Gloss, Matt and Satin Varnishes, to allow paintings to be cleaned and re-varnished. 125ml bottle



| e medium<br>m wet to d<br>ional Acryl                                       | s maintair<br>Iry when u<br>lic colour                                                                                                                                                              | n no colour