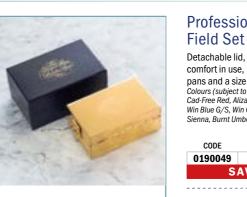

#### **Professional Watercolour** Detachable lid, extra mixing space, thumb hole for comfort in use, 14 W&N Professional quality half pans and a size 5 Series 916 sable. Colours (subject to variation): Win Lemon, Cad Free Yell, Cad-Free Red Alizarin Crimson Win Violet French Ultramarine Win Blue G/S, Win Green B/S, Perm Sap Green, Yell Ochre, Burn Sienna, Burnt Umber, Payne's Grey, Ivory Black. RRP OUR PRICE £87.95 £58.56 **SAVE 33%**