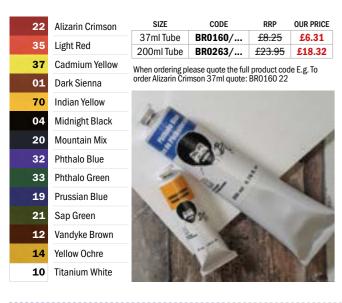

|
| 568 | Permanent Blue Violet<br>□ +++                      | 802 | Light Gold<br>☑ +++      |
| 548 | Blue Violet                                         | 803 | Deep Gold<br>☑ +++       |
| 512 | Cobalt Blue (Ultramarine)*                          |     |                          |



## OILS **Bob Ross Art Materials**

Bob Ross's goal was to introduce the world of art to people who otherwise would never be able to enjoy the fun and excitement of painting.

# Landscape Oil Colours Specifically formulated to a stiff but smooth consistency, necessary for the Ross

technique. Background colours are heartier in body than the lighter colours. These pigment rich colours yield an endless number of natural colour combinations and are all non-toxic. Available in 37ml and 200ml tubes.



#### Landscape Brushes & Knives

The Bob Ross Brushes are special brushes made from natural bristles and shaped according to Bob's very precise specifications. Remember, ordinary brushes are not the same and can't create the same beautiful effects these will.



PLEASE NOTE:

Bob Ross brushes

must be cleaned

with Bob Ross

Bob Ross has been on over 250 channels and has lectured throughout the world on his Joy of Painting Method. His products have been developed to successfully achieve results in his wet on wet technique which is a basic process of painting over layers of wet paint to achieve relatively fast and effective results. His products have been 1000 produced to professional quality to ensure reliable and consistent results.

#### Master Paint Set

This great set includes a sele