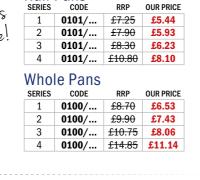

#### Half Pans

| SERIES | CODE | RRP              | OUR PRICE |
|--------|------|------------------|-----------|
| 1      | S28/ | <del>£6.50</del> | £4.88     |
| 2      | S28/ | £7.25            | £5.44     |
| 3      | S28/ | £7.95            | £5.96     |
| 4      | S28/ | <del>£9.25</del> | £6.94     |

#### Whole Pans

| SERIES | CODE | RRP              | OUR PRICE |
|--------|------|------------------|-----------|
| 1      | S29/ | £8.25            | £6.19     |
| 2      | S29/ | £8.95            | £6.71     |
| 3      | S29/ | <del>£9.75</del> | £7.31     |
| 4      | S29/ | £13.25           | £9.94     |