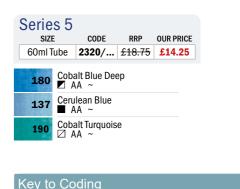

| Δ | S | Cork | r |
|---|---|------|---|

| 710 | Smalt (Dumont's Blue)                                | 459                     | Oxide of Chi<br>■ AA I S | romium<br>t |
|-----|------------------------------------------------------|-------------------------|--------------------------|-------------|
| 140 | Cerulean Blue (Red Shade)                            | 547                     | Quinacridor              | ne Gold †   |
| 137 | Cerulean Blue <sup>↑</sup><br>☑ AA I G               | 507                     | Perylene Ma              | aroon       |
| 697 | Aqua Green                                           | Vicit our               | vohcito                  | _           |
| 185 | Cobalt Green Deep<br>AAIG Not available in whole pan | Visit our<br>to see vic | leo                      | -           |
| 692 | Viridian†<br>□ AA I G                                | clips of a<br>colours b |                          |             |

587 Rose Madder Genuine

192 Cobalt Violet ☑ AA I G

178 Cobalt Blue ☑ AA I G

180 Cobalt Blue Deep ☑ AA G

191 Cobalt Turquoise Light

190 Cobalt Turquoise