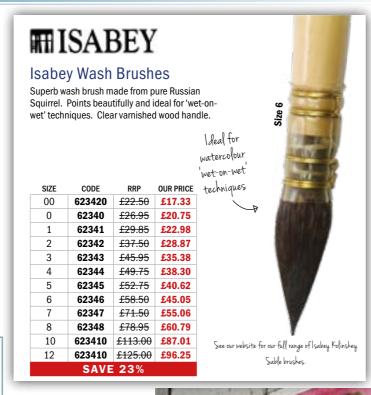

P4504

P4506

P4508

RRP

£5.95

£7.95

£10.95

£14.95

£19.95

P4510 £39.95 £29.96

**SAVE 25%** 

OUR PRICE

£4.46

£5.96

£8.21

£11.21

£14.96

£24.95 £18.71

£32.95 £24.71

8.0

WINSOR

NEW TON

# Sablesque Blended Mop

The Pro Arte Series 45 Sablesque Blended Mop brush is made from a satisfying blend of synthetic and natural animal hair, all finished in a traditional wire mop style. Made with a perfect blend of natural and synthetic hair, this brush gives the performance of a sable but with the durability of a synthetic.

## SABLE BLEND



brush has a thick belly which enables the brush to hold large amounts of colour, while the fine point gives control and responsiveness with washes. Available in size medium.

CODE RRP OUR PRICE 5011506 £41.85 £32.22 SAVE 23%

# **SAVE UP TO 25%**



Ron Ranson Hake Made from goat hair, styled after Japanese Hakes with expert help from Ron Ranson. Do not wash in hot water. Ron Ranson sets are also available online.

SIZE CODE RRF OUR PRICE Small 3/4" RRHS £10.95 £8.21 Medium 11/4" RRHM £11.95 £8.96 Large 1 3/4" RRHL £12.95 £9.71 X Large 2 3/8" RRHXL £13.95 £10.46 SAVE UP TO 25%

Pro Arte Series 50 Artists' Wash Brush

quite the same degree of spring as Kazan (the best quality squirrel hair from the Kazan province in Russia), they do have advantage of being longer in length. Seamless, nickel ferrules. Black polished handle.

| SIZE    | CODE | RRP    | OUR PRICE | Blue squirrel hair                       | 1 Million           |
|---------|------|--------|-----------|------------------------------------------|---------------------|
| S