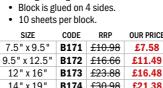

pad · Bound on short side in portrait format CODE RRP OUR PRICE SIZE A4 6532006 £11.15 £8.59 6532007 £17.90 £13.78 A3 SAVE UP TO 23% Winsor & Newton Acrylic Paper Pads Canvas-textured paper suitable for acrylic painting comes ready-to-use and requires no priming or preparation. Contains 15 sheets of 300gsm. CODE RRP SIZE OUR PRICE 7 x 10" (18 x 26 cm) 6534001 <del>£8.30</del> £6.39 11 x 14" (28 x 36 cm) 6534002 £14.00 £10.78 12 x 16" (31 x 41 cm) 6534003 £16.00 £12.32 16 x 20" (41 x 51 cm) 6534004 £24.35 £18.75

## Fabriano Tela Oil Blocks for Oils or Acrylics

SAVE 239

Primed paper for oils with a linen/canvas texture. Also suitable for use with acrylics. The surface is coated for optimum absorption of the paints. Acid free. · 300gsm weight

6534005 £11.70 £9.01

6534006 £18.95 £14.59



**SAVE 31%** 

A4

A3

\_\_\_\_\_



**TRCHES** 

#### Arches Huile Oil Painting Paper Loose Sheets & Pads

Arches paper specially formulated for oil painting with a powerful oil barrier that absorbs water, solvents & binders, allowing the paint to remain on the surface. 300gsm (140 lb) NOT surface. Full sheets have 4 deckled edge, 5 full sheets (22"x 30") per pack. Can be cut into ½ or ¼ at no extra charge. Also available in pads



#### Loxley Canvas Pads

\_\_\_\_\_

Made from 100% acid free 380gsm Loxley cotton canvas, sealed, primed and ready to use. Suitable for oil and acrylic painting. 10 sheets of canvas per pad. RRP OUR PRICE SI7F CODE

12" x 10" LCP1210 £19.25 £9.53 18" x 14" LCP1814 £29.52 £17.91 SAVE UP TO 479

View our entire range of Ampersand online at: ARTSUPPLIES.CO.UK