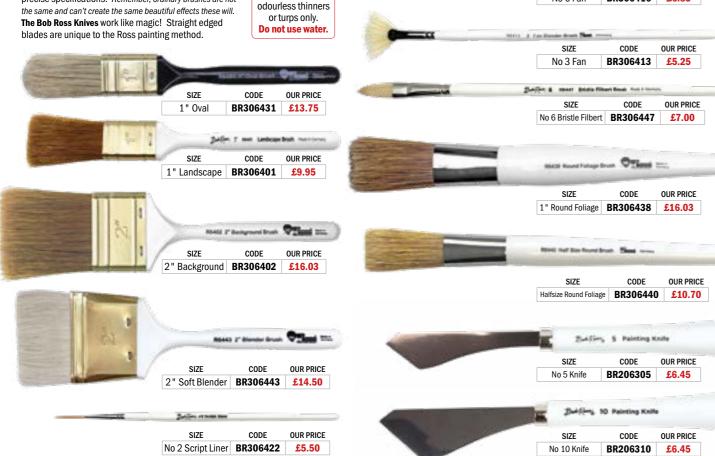

|                          |



## OILS **Bob Ross Art Materials**

Bob Ross's goal was to introduce the world of art to people who otherwise would never be able to enjoy the fun and excitement of painting.

# Landscape Oil Colours Specifically formulated to a stiff but smooth consistency, necessary for the Ross

technique. Background colours are heartier in body than the lighter colours. These pigment rich colours yield an endless number of natural colour combinations and are all non-toxic. Available in 37ml and 200ml tubes.



#### Landscape Brushes & Knives

The Bob Ross Brushes are special brushes made from natural bristles and shaped according to Bob's very precise specifications. Remember, ordinary brushes are not the same and can't create the same beautiful effects these will.



PLEASE NOTE:

Bob Ross brushes

must be cleaned

with Bob Ross

Bob Ross has been on over 250 channels and has lectured throughout the world on his Joy of Painting Method. His products have been developed to successfully achieve results in his wet on wet technique which is a basic process of painting over layers of wet paint to achieve relatively fast and effective results. His products have been 1000 produced to professional quality to ensure reliable and consistent results.

#### Master Paint Set

This great set includes a selection from Bob's Landscape range plus a FREE DVD to get you started! Includes: 8x37ml tubes, Liquid White, No.10 Knife, 1" Brush, 2" Brush, No.6 Fan, Liner Brush and full instructions. Plus FREE Getting Started with Bob Ross DVD!

RRP OUR PRICE CODE BR126510 £139