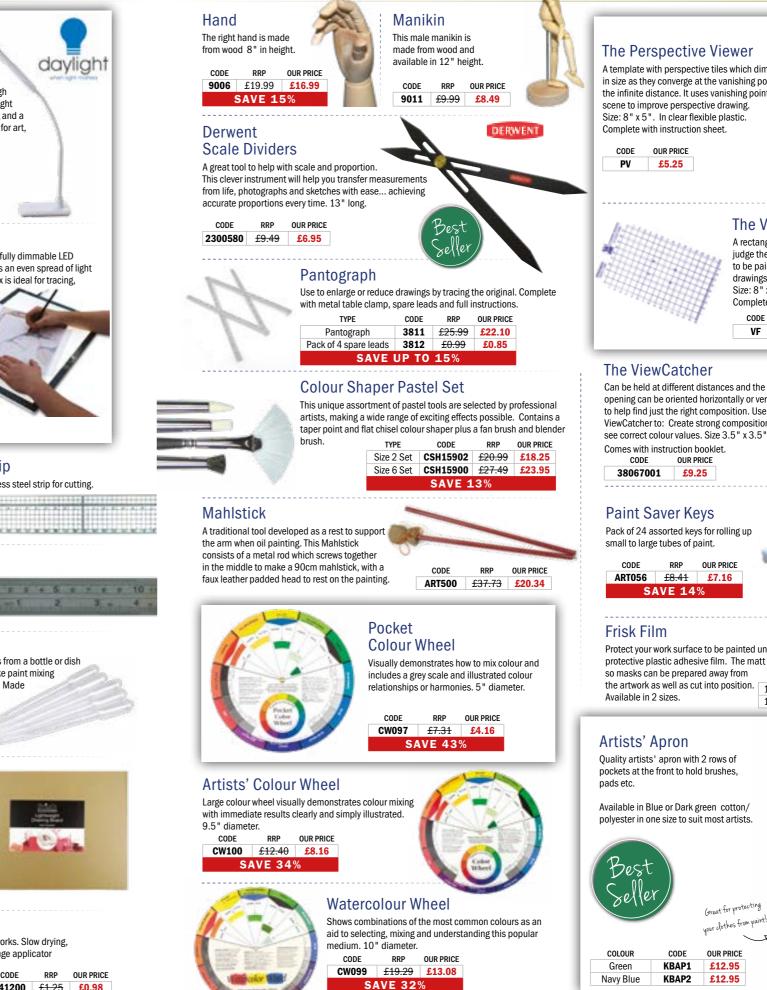

tions really make paint mixing simple and repeatable (from .5ml to 3.0ml in half ml divisions). Made from thin flexible plastic and are 6" (157mm) long. Pack of 10.

CODE OUR PRICE KB9532 £2.99

#### Lightweight Drawing Board

Double-sided lightweight pine drawing board that provides a perfect, portable surface for drawing and painting. Suitable for up to half imperial and A3 paper sizes. Half imperial size: 457mm x 609mm (18" x 24"). also suitable for A3. Weight: 1.5kg

CODF RRP OUR PRICE 40001002 £33.25 £26.50



#### Giotto Collage Glue

Transparent glue ideal for paper, cardboard, wood and school works. Slow drying, this glue allows you to easily reposition the work and has a sponge applicator

nozzle. Formula solvent-free and easily washable with water. CODF



## **SAVE UP TO 43%**



## For more accessories visit: ARTSUPPLIES.CO.UK

PE

0

0

()



## ACCESSORIES Useful Artists' Tools

A template with perspective tiles which diminish in size as they converge at the vanishing point in the infinite distance. It uses vanishing points in a

| CODE | OUR PRICE |
|------|-----------|
| PV   | £5.25     |





#### The Viewfinder

A rectangular grid through which you may judge the positions of objects in the scene to be painted. It is also used to scale up drawings from photographs. Size: 8" x 5". In clear flexible plastic. Complete with instructions.

| CODE | OUR PRICE |
|------|-----------|
| VF   | £5.25     |

Can be held at different distances and the adjustable opening can be oriented horizontally or vertically to help find just the right composition. Use the ViewCat