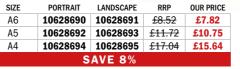

|                        |                       | E 27% |         |           |                             |

#### Langton Blocks

Acid free 140lb (300gsm) watercolour paper. Very popular for watercolour and line and wash. Can also be used for pastels. inks, gouache and acrylics. 12 sheets per block

ROUGH RRP SIZE NOT OUR PRICE 12" x 9" 404331209 404441209 £16.70 £12.86 10" x 14" 404331410 404441410 £19.80 £15.25 16" x 12" 404331612 404441612 £23.85 £18.36 20" x 16" 404332016 404442016 £37.70 £29.03 **SAVE 23%** 





Langton Prestige Blocks 100% cotton English made archival-quality watercolour paper. Natural white finish. 140lb NOT. 12 sheets per block. ROUGH

12" x 9" 433330912 433340912 £22.90 £17.86 14" x 10" 433331410 433341410 £29.75 £23.21 **SAVE 22%** 



The most popular surface for drawing and sketching is cartridge paper. There are many types of cartridge paper available. The most popular papers are often white with a slightly toothed surface and are of a light to medium weight. Internally sized papers can be used quite well for drawing and sketching but a harder, surface sized paper is necessary if a lot of

The degree of coarseness or tooth of cartridge paper also has a direct impact on the character of your work and how the final image will appear.

## Daler Rowney Sketching Pads & Books

This is a selection of our best sellers Visit our website for our full range of Daler Rowney Available in

## Ebony Sketch Books

Available in A6, A4 & A3 hardback stitched or spiral books or A4 soft back book with lvory coloured paper. WEIGHT SHEE