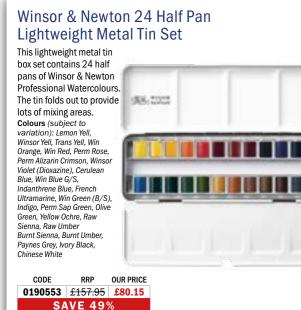

#### Professional 12 Tube Lightweight Metal Tin Box A lightweight and functional metal tube box

containing 12 x 5ml Tubes. • Integral palette within the lid • hinged flap for mixing/tinting thumb ring

Colours (subject to variation): Lem Yell, Win Yell, Win Red, Alizarin Crimson, French Ultramarine, Win Blue (Green Shade), Perm Sap Green, Yell Ochre, Burnt Sienna, Burnt Umber, Ivory Black, Chinese

CODF RRP OUR PRICE 0190552 £90.55 £61.99 **SAVE 31%** 

Bockingford

0190692 £123.25 £93.85 **SAVE 23%** 

RRP OUR PRICE