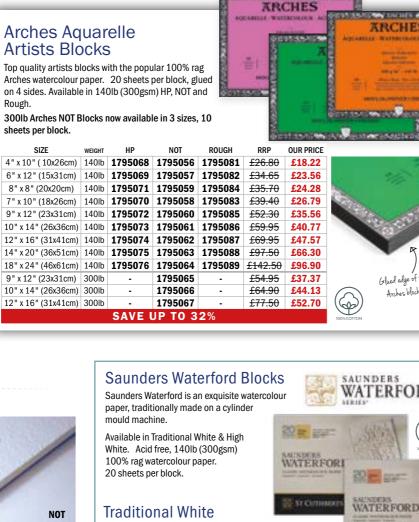

|               |               |        | ST CUT | HILLITS M |
|-----------|---------------|---------------|--------|--------|-----------|
| SIZE      | HP            | NOT           | ROUGH  | RRP    | OUR PRIC  |
| 9" x 12"  | BFB3CH        | BFB3CN        | BFB3CR | £16.08 | £11.58    |
| 10" x 14" | <b>BFB3DH</b> | <b>BFB3DN</b> | BFB3DR | £19.07 | £13.73    |
| 12" x 16" | BFB3EH        | BFB3EN        | BFB3ER | £23.70 | £17.06    |

Bockingford BLOC

| BFBJER | BEBSEN | BFBJER | ź |
|--------|--------|--------|---|
|        | SAVE   | 28%    |   |

#### Winsor & Newton Professional Watercolour Paper ()Blocks

300gsm (140lb) 100% cotton watercolour paper glued on 4 sides. Traditional cylinder mould made surface has superb absorbency and excellent strength. 20 Sheets per block.





| Saunders W<br>paper, tradi<br>mould mac                  | tionally n             |                       |       |         | (alla)    |                             |
|----------------------------------------------------------|------------------------|-----------------------|-------|---------|-----------|-----------------------------|
| Available in<br>White. Acia<br>100% rag w<br>20 sheets p | d free, 14<br>atercolo | Olb (300<br>ur paper. | )gsm) | Sur Sur | ATERFOR   |                             |
| Traditio                                                 | nal V                  | Vhite                 | ROUGH | RRP     | OUR PRICE | WATERFORD                   |
| 7" x 10"                                                 | B161                   | B162                  | B163  |