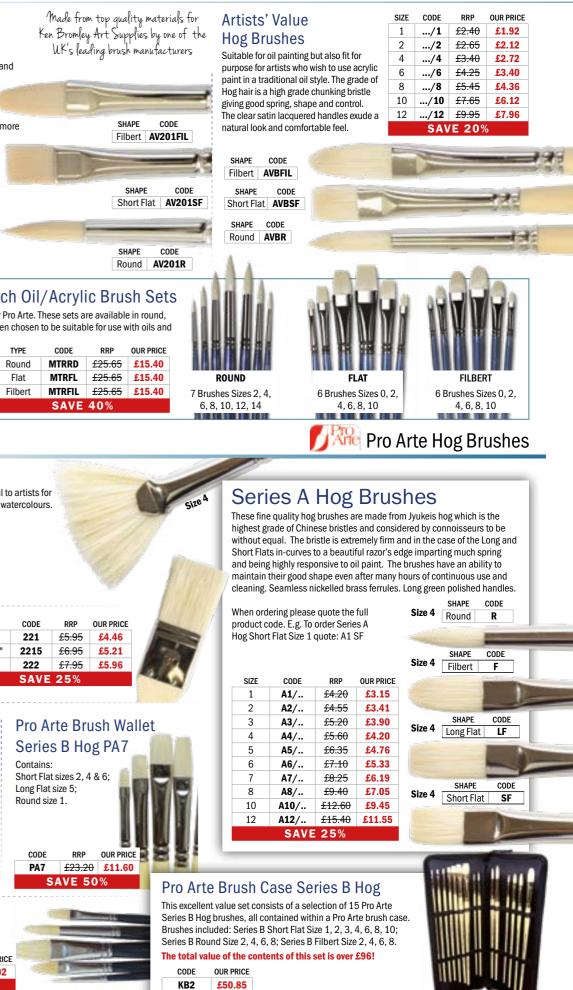

r on the brush; they'll endure and delight!







# Case Acrylix Short Handle

This excellent value set consists of a selection of 10 short handled Acrylix brushes, all contained within a Pro Arte brush case. Brushes included: Series 202 Size 0, 2, 4, 6, 8, 10, 12; Series 204 Size 1/4", 3/8", 1/2" The total value of the contents of this set is over £89

CODE OUR PRICE KB3 £49.99



#### Artists' Value Ivory Taklon **Brushes**

These brushes contain a mix of firm synthetic filaments which give the brushes both spring and strength. They also provide a natural feel and superb control when in use. Designed for acrylic painting, but suitable for oil painters who desire a similar strength to that of a bristle brush, but give a sharper and more precise working edge or tip SIZE CODE RRP £3.16





Ken Bromley Mastertouch Oil/Acrylic Brush Sets

A great starter set of Oil/Acrylic brushes by Pro Arte. These sets are available in round, flat and filbert. The synthetic fibres have been chosen to be suitable for use with oils and acrylics at an affordable price.

| TYPE    | CODE   | RRP    | OUR PRICE |
|---------|--------|--------|-----------|
| Round   | MTRRD  | £25.65 | £15.40    |
| Flat    | MTRFL  | £25.65 | £15.40    |
| Filbert | MTRFIL | £25.65 | £15.40    |
|         | SAVE   | 40%    |           |
|         |        |        |           |

|                                                                                         |                                |                           |           | atercolours                                                   |