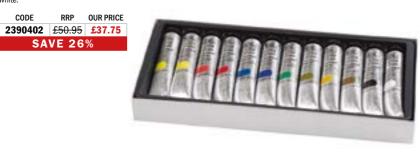

good mix of transparent and

opaque colours offering good levels of

colours such as the synthetic organics

opacity and covering power. Transparent

(Phthalocyanines and Quinacridones) give

clean colour mixing, while opaque colours

such as the Cadmiums and earth colours,

power is how well a paint can cover

All 79 colours in Winsor & Newton

canvas.

Colour Range

acrylic painters

offer the greatest covering power. Covering

previous layers or how far it spreads on the

Professional Acrylic use formulations which give the brightest and strongest colours.

Winsor & Newton research chemists have

spent the many years investigating every

All 79 colours are available in 60ml tubes,

possible pigment and its potential for

and 34 colours marked with a \* are

available in 200ml tubes.





# **SAVE 24%**

#### Series 1 SIZE CODE RRP OUR PRICE 2320/... £9.35 £7.11 60ml Tube 200mlTube\* 2337/... £17.75 £13.49 074 Burnt Sienna ⊂ 060 Buff Titanium 744 Yellow Ochre 362 Light Red 737 Yellow Iron Oxide ■ AA ~ 560 Red Iron Oxide ■ AA ~ 285 Gold Ochre ■ AA ~ 691 Violet Iron Oxide ■ AA ~ **557** Raw Umber Light □ AA ~ 552 Raw Sienna



| 346 | Lemon Yellow *<br>☑ A ~       | 423 | Naphthol Red Medium * $\square$ A ~ |
|-----|-------------------------------|-----|-------------------------------------|
| 019 | Azo Yellow Medium *<br>☑ A ~  | 672 | Ultramarine Violet<br>□ A ~         |
| 039 | Azo Yellow Deep *<br>☑ A ~    | 664 | Ultramarine Blue * $\Box$ A ~       |
| 421 | Naphthol Red Light *<br>☑ A ~ | 514 | Phthalo Blue Red Shade * $\Box$ A ~ |

RRP OUR PRICE

#### Series 3 SIZE