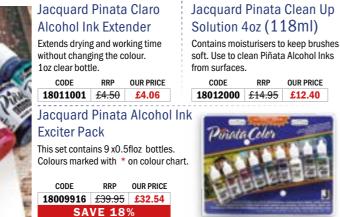

uid Indian Ink* |
| 660 | Ultramarine   | 617 | Silver*            |
| 032 | Blue          | 283 | Gold*              |
| 176 | Cobalt (Blue) | 702 | White              |

**SAVE UP TO 23%** 

## Jacquard Piñata Alcohol Inks

Jacquard Piñata Alcohol Inks are a highly saturated, fast drying ink with an alcohol base. They offer superb, unmatched vibrancy and will produce brilliant effects on almost any porous surface. Use them for painting application, on glass, metal, plastic, ceramic, stone, leather, resin, polymer clay and more!



They work fantastically well on Frisk White 85gsm Yupo paper pads (pg.71) and can create some amazing effects!

Once dry these inks are indelible and impervious to water. Any dried ink can be cleaned with alcohol. Each Ink comes in a 14.79ml/ 0.5fl oz bottle.



| SAV | E UP TO 23%              | iqui | tex ink!                 |
|-----|--------------------------|------|--------------------------|
| 159 | Cadmium Yellow Light Hue | 315  | Sap Green Permanent      |
| 412 | Yellow Medium Azo *      | 740  | Vivid Lime Green         |
| 414 | Yellow Orange Azo        | 416  | Yellow Oxide             |
| 620 | Vivid Red Orange         | 332  | Transparent Raw Sienna   |
| 292 | Naphthol Crimson *       | 335  | Red Oxide                |
| 321 | Pyrrole Red              | 129  | Transparent Burnt Sienna |
| 114 | Quinacridone Magenta     | 130  | Transparent Burnt Umber  |
| 186 | Dioxazine Purple         | 333  | Transparent Raw Umber *  |
| 115 | Deep Violet              | 432  | Titanium White * 🔺       |
| 320 | Prussian Blue Hue        | 599