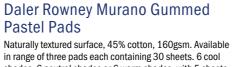

These 120gsm thread stitched hardback sketchbooks feature beautifully subtle, grey or cappuccino coloured paper finished with a dark grey/dark brown hardback cover plus ribbon bookmark. You can also use white or pale toned drawing materials on this paper to create striking contrasts. 80 pages per book.

| 1.00 | _       | OUR PRICE | RRP               | CODE     | SIZE | COLOUR     |
|------|---------|-----------|-------------------|----------|------|------------|
|      | 1144:44 | £9.78     |                   | 10628681 | A5   | GRFY       |
| The  |         | £14.67    |                   | 10628682 | A4   | GREY       |
|      |         | £9.78     | £10.65            | 10628995 | A5   | CAPPUCCINO |
|      |         | £14.67    | <del>£15.98</del> | 10628996 | A4   | CAPPUCCINO |



in range of three pads each containing 30 sheets. 6 cool shades, 6 neutral shades or 6 warm shades, with 5 sheets of each shade

| SIZE           | C                 | ODE   | RRP               | OUR PRICE |  |  |
|----------------|-------------------|-------|-------------------|-----------|--|--|
| 12" x 9" C     | ool <b>4380</b>   | 32209 | <del>£14.95</del> | £12.26    |  |  |
| 12" x 9" Nei   | utral <b>4380</b> | 31209 | <del>£14.95</del> | £12.26    |  |  |
| 12" x 9" Wa    | arm <b>4380</b>   | 33209 | £14.95            | £12.26    |  |  |
| 16" x 12" 0    | cool <b>4380</b>  | 32612 | £26.50            | £21.73    |  |  |
| 16" x 12" Ne   | utral 4380        | 31612 | £26.50            | £21.73    |  |  |
| 16" x 12" W    | 'arm <b>4380</b>  | 33612 | £26.50            | £21.73