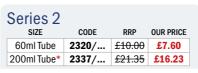

ton

canvas.

Colour Range

acrylic painters

offer the greatest covering power. Covering

previous layers or how far it spreads on the

Professional Acrylic use formulations which give the brightest and strongest colours.

Winsor & Newton research chemists have

spent the many years investigating every

All 79 colours are available in 60ml tubes,

possible pigment and its potential for

and 34 colours marked with a \* are

available in 200ml tubes.





# **SAVE 24%**

#### Series 1 SIZE CODE RRP OUR PRICE 2320/... £9.35 £7.11 60ml Tube 200mlTube\* 2337/... £17.75 £13.49 074 Burnt Sienna ⊂ 060 Buff Titanium 744 Yellow Ochre 362 Light Red 737 Yellow Iron Oxide ■ AA ~ 560 Red Iron Oxide ■ AA ~ 285 Gold Ochre ■ AA ~ 691 Violet Iron Oxide ■ AA ~ **557** Raw Umber Light □ AA ~ 552 Raw Sienna



| 346 | Lemon Yellow *<br>☑ A ~       | 423 | Naphthol Red Medium * $\square$ A ~ |
|-----|-------------------------------|-----|-------------------------------------|
| 019 | Azo Yellow Medium *<br>☑ A ~  | 672 | Ultramarine Violet<br>□ A ~         |
| 039 | Azo Yellow Deep *<br>☑ A ~    | 664 | Ultramarine Blue * $\Box$ A ~       |
| 421 | Naphthol Red Light *<br>☑ A ~ | 514 | Phthalo Blue Red Shade * $\Box$ A ~ |

RRP OUR PRICE

#### Series 3 SIZE CODE

60ml Tube 2320/... £12.25 £9.31 200ml Tube\* 2337/... £29.25 £22.23

| 086 | Cadmium Lemon<br>■ A ~        | 099 | Cadmium Red Medium<br>■ A ~     |
|-----|-------------------------------|-----|---------------------------------|
| 113 | Cadmium Yellow Light<br>■ A ~ | 097 | Cadmium Red Deep<br>■ A ~       |
| 439 | Nickel Azo Yellow