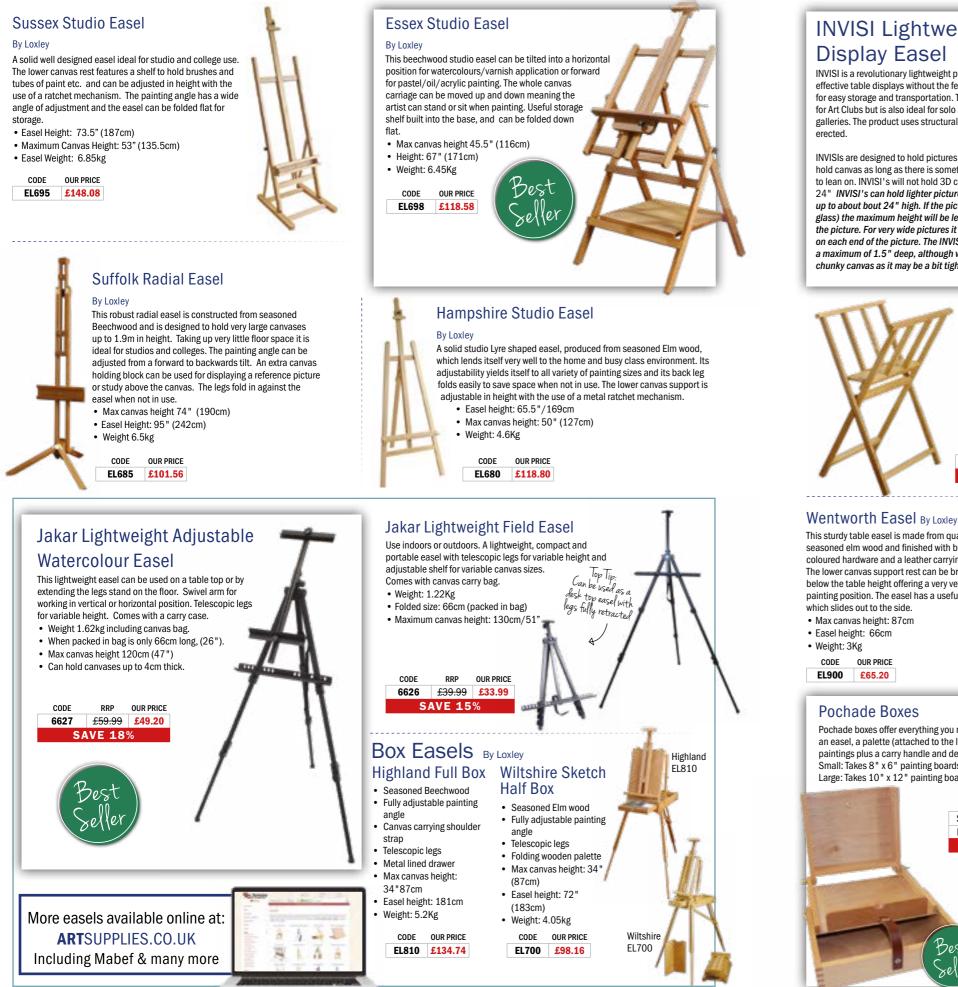

|                  |         |                   |                       |

## **Painting Tools**

#### Princeton Catalyst Wedge Painting Tools

Ergonomically designed to fit comfortably in your hand, these tools are perfect for interacting with your paint with direct immediacy. Catalyst Wedges are thicker towards one end to facilitate comfortable holding. Available in 4 shapes.

| SHAPE     | CODE | RRP               | OUR PRICE |
|-----------|------|-------------------|-----------|
| #01 Grey  | PW01 | <del>£11.10</del> | £8.56     |
| #02 Blue  | PW02 | £11.10            | £8.56     |
| #03 Green | PW03 | £11.10            | £8.56     |
| #04 White | PW06 | £11.10            | £8.56     |

#### Winsor & Newton Palette Knives

## EASELS Studio & Sketching Easels



## **SAVE UP TO 32%**

**SAVE UP TO 18%** 

## **INVISI** Lightweight Picture **Display Easel**

INVISI is a revolutionary lightweight picture display easel, enabling effective table displays without the fear of toppling. INVISI packs flat for easy storage and transportation. The product was initially designed for Art Clubs but is also ideal for solo artist exhibitions and for use by galleries. The product uses structural plastics and is very strong when

INVISIs are designed to hold pictures with a backing board, but can hold canvas as long as there is something at the back for the supports to lean on. INVISI's will not hold 3D canvas. Max picture height approx 24" INVISI's can hold lighter pictures (eg. unframed canvas board) up to about bout 24" high. If the picture is heavier (eg. fr