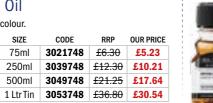

|  |  |
| 184     | Cobalt Green             |                   |                   |           |  |  |  |
|         |                          |                   |                   |           |  |  |  |

| to Coding         |
|-------------------|
| Extremely Perm    |
| Permanent         |
| Moderately Perm   |
| Bleached by acids |
| Transparent       |
| Semi Transparent  |
| Semi-Opaque       |
| Opaque            |
|                   |





# **Drying Oils**

Drying oils are the vegetable oils used to make oil colour. They are used to modify the consistency and drying time of colour in much the same way as prepared mediums.

#### **Refined Linseed Oil** An alkali-refined oil of pale colour.

 reduces oil colour SIZE consistency 75ml increases gloss and 250ml transparency 500ml





Linseed Stand Oil

**SAVE 17%** 

## Mediums

Mediums are additives which after or enhance the characteristics of the colour

Oil painting mediums are used to change the rate of drying, increase gloss, improve flow, provide texture etc. They allow you to use the oil paint for a variety of techniques and mark making. Mediums are based on the binders used in milling the colours, in the case of traditional oil paints, linseed oil. Traditional oil based mediums are made from a combination of oil and solvents. We offer a range of mediums to suit your different needs. All mediums should be used in moderation, they are intended only as an additive to the colour. In addition, you should avoid adding multiple mediums to the colour. The most stable film is likely to contain a single medium.

##