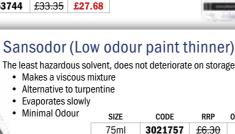

|
|         | 3041981<br>3041982<br>3041984<br>3041985 | 3041981         £16.75           3041982         £16.75           3041984         £16.75           3041984         £16.75           3041985         £16.75 |



## Distilled Turpentine

The only artists' grade solvent capable of easily dissolving Dammar resin. Turpentine makes a viscous mixture, evaporates slowly, is the most hazardous and strongest smelling solvent commonly used by artists.

| SIZE      | CODE    | RRP              | OUR PRICE |
|-----------|---------|------------------|-----------|
| 75ml      | 3021744 | <del>£6.30</del> | £5.23     |
| 250ml     | 3039744 | £11.20           | £9.30     |
| 500ml     | 3049744 | £19.00           | £15.77    |
| 1 Ltr Tin | 3053744 | £33.35           | £27.68    |



|