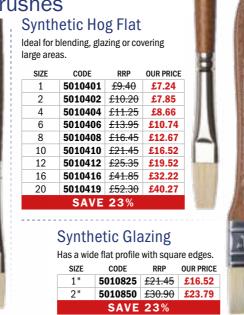

| £16.70           | £12.86        | 8      | 5010308                              | £16.45           | £1  |
| 10   | 5010510                         | £24.05           | £18.52        | 10     | 5010310                              | £21.45           | £1  |
| 12   | 5010512                         | £30.30           | £23.33        | 12     | 5010312                              | £25.35           | £1  |
| 16   | 5010516                         | £40.75           | £31.38        | 16     | 5010316                              | £26.70           | £2  |
|      |                                 | £48.95           | £37.69        | 20     | 5010319                              | £33.50           | £2  |

#### Pro Arte Bristlene Series D Synthetic Hog Brush Wallet





OUR PRICE

£4.40

£6.00

£12.40

£15.16

RRP

£5.50



Contraction and a

-----

SAVE UP TO 30%

5502/... 5503/... Monarch Filbert The oval edge combines the control of the Short

#### **Monarch Short** Flat/Bright

Produces defined marks. Gives grea control of thicker or larger amounts 5501/...

#### Monarch Flat

Gives greater spring than short flat and so freer marks. Often used with more fluid oil

#### **Monarch Round**

The smaller sizes for detailed lines and highlights. The larger sizes for clean linear marks.

| SIZE | CODE | RRP               |
|------|------|-------------------|
| 0    | /000 | <del>£9.65</del>  |
| 2    | /002 | £10.45            |
| 4    | /004 | £11.45            |
| 6    | /006 | £14.20            |
| 8    | /008 | £16.75            |
| 10   | /010 | £21.8