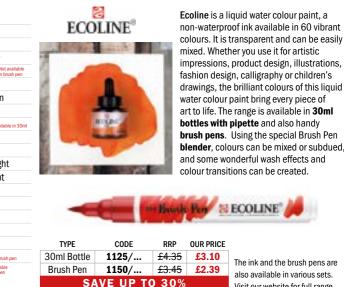

## WATERCOLOURS Winsor & Newton Professional Watercolours

## **SAVE UP TO 25%**

**GETTING STARTED?** 

Alizarin Crimson 004

Burnt Sienna 074 Burnt Umber 076

Light Red 362

Viridian 692 Cadmium Red 094

Payne's Gray 465

Raw Sienna 552

Cobalt Blue 178

Lemon Yellow 347

Cadmium Yellow 108

French Ultramarine 263

We have suggested a basic palette of 12 colours for

those who are unsure of which colours to choose.

and professionals alike and are listed below.

These 12 basic colours are popular with amateurs

## **SAVE UP TO 25%**

#### Series 1

| 722 | Winsor Lemon                                  |
|-----|-----------------------------------------------|
| 122 | 🖾 A St                                        |
| 730 | Winsor Yellow <sup>†</sup><br>☑ A I St        |
| 653 | Transparent Yellow<br>A I St                  |
| 267 | New Gamboge †<br>🛛 A II                       |
| 731 | Winsor Yellow Deep<br>☑ A II                  |
| 319 | Indian Yellow<br>A II                         |
| 724 | Winsor Orange A II Not available in whole pan |
| 723 | Winsor Orange (Red Shade)<br>A St             |
| 726 | Winsor Red <sup>↑</sup><br>□ A St             |
| 725 | Winsor Red Deep<br>∠ A St                     |
| 004 | Alizarin Crimson <sup>↑</sup><br>□ B St       |
| 733 | Winsor Violet (Dioxazine) †                   |