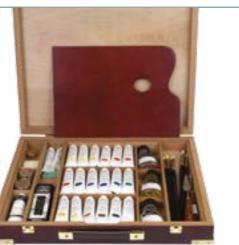

#### Winsor & Newton Richmond Luxury Wooden Box

This prestigious mahogany box makes an ideal gift. The set has been discontinued by Winsor & Newton, but we have been able to acquire the empty wooden boxes and fill them with a range of Professional Watercolours and accessories. The wooden box alone is worth £100! See our website for more images and information. Contents:

- 18x 14ml Tubes Professional Watercolours
- 1x 75ml bottle Art Masking Fluid 1x 75ml bottle Gum Arabic
- 1x 75ml bottle Iridescent
- Medium
- 4x W&N Artists' Sable brushes
- 2x Conte pencils
- 1x Sepia 1x Black fine liner pens
- 1x Bockingford NOT 9"x12" pad
- 1x Canvas brush roll
- CODE OUR PRICE 1x Kneaded Eraser
- 0190010 £420.00 1x Sponge