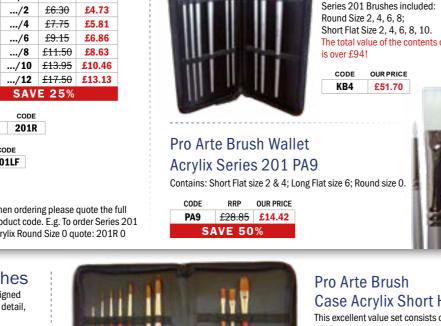

el> | £3.56     |
| 1/2" | 281055050 | <del>£4.50</del> | £3.56     |
| 3/4" | 281055075 | <del>£7.65</del> | £6.04     |
| 1"   | 281055100 | <del>£7.65</del> | £6.04     |

Site 12

## **OIL AND ACRYLIC BRUSHES** Pro Arte Acrylix Synthetic Brushes

Acrylix brushes are designed as a synthetic alternative to the hog hair brushes for acrylic and oil painting. They go way beyond, offering exciting new properties of their own. Acrylix, though firm, is flexible and has a lovely silky working texture - something it retains after many sessions in use

Prolonged standing in water has virtually no effect on them which is so essential when using fast drying acrylic colours. This durable pearly filament also helps the artist to see and judge the colour on the brush; they'll endure and delight!







# Case Acrylix Short Handle

This excellent value set consists of a selection of 10 short handled Acrylix brushes, all contained within a Pro Arte brush case. Brushes included: Series 202 Size 0, 2, 4, 6, 8, 10, 12; Series 204 Size 1/4", 3/8", 1/2" The total value of the contents of this set is over £89

CODE OUR PRICE KB3 £49.99



#### Artists' Value Ivory Taklon **Brushes**

These brushes contain a mix of firm synthetic filaments which give the brushes both spring and strength. They also provide a natural feel and superb control when in use. Designed for acrylic painting, but suitable for oil painters who desire a similar strength to that of a bristle brush, but give a sharper and more precise working edge or tip SIZE CODE RRP £3.16





Ken Bromley Mastertouch Oil/Acrylic Brush Sets