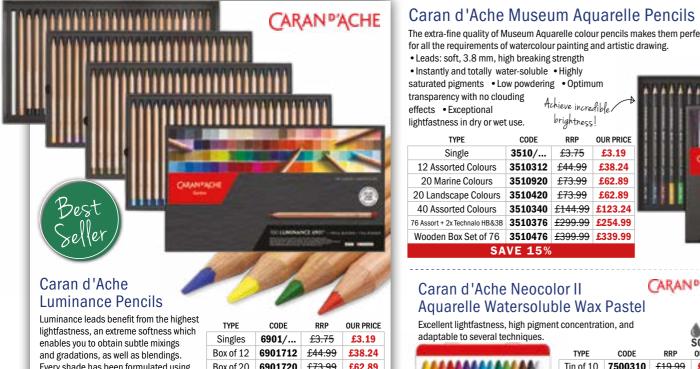

£35.40    |  |  |
| Tin of 36  | 0701028 | <del>£77.99</del>  | £53.15    |  |  |
| Tin of 72  | 0701029 | <del>£154.99</del> | £105.39   |  |  |
| SAVE 32%   |         |                    |           |  |  |

#### XL Charcoal / Graphite Tins

The charcoal tin contains 6 colours of natural charcoal. The Graphite tin contains 6 cool colours, water soluble and leaves a silvery sheen. Extra large blocks, 20 x 20 x 60mm.

| TYPE         | CODE    | RRP               | OUR PRICE |  |
|--------------|---------|-------------------|-----------|--|
| Charcoal x 6 | 2302009 | <del>£28.99</del> | £19.99    |  |
| Graphite x 6 | 2302010 | £28.99            | £19.99    |  |
| SAVE 32%     |         |                   |           |  |

## **PASTELS & COLOURED PENCILS**

Caran d'Ache Coloured Pencils



Every shade has been formulated using finely-ground pigments chosen for their purity, intensity and resistance to UV. The chromatic range in Luminance is perfectly balanced. Box of 76 and 100 includes 2 hlenders

Wooden box available online.

## **Charcoal Pencils & Sticks**

#### Nitram Charcoal

Nitram has produced professional quality artists charcoal for almost 50 years. As the preferred charcoal of many artists and academies worldwide, the Nitram brand has earned a fantastic reputation within the artistic community. With Nitram charcoal you are guaranteed exceptional durability, less dust when working, a tool that can be sharpened to a fine point and that can be easily erased.

20 Portrait 6901920 £73.99

Box of 40 6901740 £144.99 £123.24

Box of 76 6901776 £299.99 £254.99

Box of 1