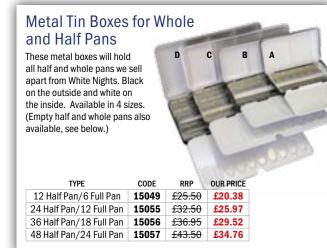

-----|-----------|--|
| A4             | 6694002 | <del>£11.15</del> | £8.59     |  |
| A3             | 6694003 | £20.70            | £15.94    |  |
| SAVE UP TO 23% |         |                   |           |  |

## Hahnemuhle Bamboo Mixed Media Sketchbook

Made from 90% bamboo fibre and 10% rag, has a natural white colour and is acid free and age resistant. Suitable for a range of applications including watercolour, acrylic, pastel painting, sketching and mixed media. 15 sheets of 265gsm 15 x 25cm paper spiral bound in a landscape orientation

| SIZE      | CODE     | OUR PRICE |
|-----------|----------|-----------|
| 15 x 25cm | 10628549 | £9.46     |



mixed m

# Order by phone: 01204 690 114 Order online: ARTSUPPLIES.CO.UK



........................

Construction and

## PALETTES



a tube

TYPE

**Empty Half and Whole Pans** 

Plastic whole and half pans available in a

standard size to fit most watercolour boxes.

Empty Half Pan (1) ARTHP

Empty Whole Pan (1) **ARTWP** 

You can also fill them with your own paint from

Slant Well Palette

Sturdy injection moulded plastic palette

£1.78 £1.49

OUR PRICE

CODF

40705

Porcelain Slant

RRP

<del>£9.50</del>

Well Palette

with 5 wells & 5 slants. 19x 11.5cm

RRP

CODE

5580

CODE

OUR PRICE

£0.25

£0.35



Liz Deakin Palette



Radial Sorting Tray Recommended by Strong lightweight plastic tray with 12 outer wells and one central well Size: 12" in diameter.

CODE RRP OUR PRICE 803005112 £12.55 £10.65



**Small Round Palette** Lightweight palette with 10 wells and one central well. 6" in diameter. Available in plasti