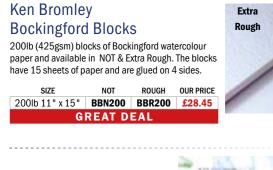

rts the paper

#### Millford 140lb Watercolour Paper Block

Mould-made from 100% cotton, and the NOT texture of its beautiful surface is created using natural woollen felts. This paper has been deliberately created to have a high resistance



to water, so its washes perform very differently to traditional watercolour papers. Suitable for use with watercolour, gouache, acrylic and pencil. 140lb NOT with 20 sheets per block.

| SIZE      | CODE   | RRP               | OUR PRICE |                  |
|-----------|--------|-------------------|-----------|------------------|
| 12" x 9"  | MFB3CN | <del>£35.76</del> | £26.10    | $\bigcirc$       |
| 16" x 12" | MFB3EN | £48.52            | £35.42    | $( \mathbf{G} )$ |
|           | SAVE   | 27%               |           | 100% COTTON      |



#### **Bockingford Blocks**

The 140lb (300gsm) blocks contain 12 sheets of Bockingford watercolour paper, glued on 4 sides and available in HP, NOT & Extra Rough.

|           |               |               |        | ST CUT | HILLITS M |
|-----------|---------------|---------------|--------|--------|-----------|
| SIZE      | HP            | NOT           | ROUGH  | RRP    | OUR PRIC  |
| 9" x 12"  | BFB3CH        | BFB3CN        | BFB3CR | £16.08 | £11.58    |
| 10" x 14" | <b>BFB3DH</b> | <b>BFB3DN</b> | BFB3DR | £19.07 | £13.73    |
| 12" x 16" | BFB3EH        | BFB3EN        | BFB3ER | £23.70 | £17.06    |

Bockingford BLOC

| BFBJER | BEBSEN | BFBJER | ź |
|--------|--------|--------|---|
|        | SAVE   | 28%    |   |

#### Winsor & Newton Professional Watercolour Paper ()Bloc