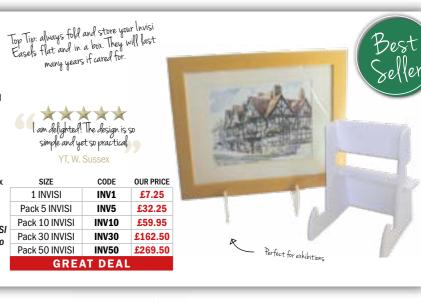

DE RRP OUR PRICE PR100 £81.19 £48.43 **SAVE 40%**

This sturdy table easel is made from quality seasoned elm wood and finished with brass coloured hardware and a leather carrying handle. The lower canvas support rest can be brought down below the table height offering a very versatile painting position. The easel has a useful drawer which slides out to the side · Max canvas height: 87cm

#### **Pochade Boxes**

Pochade boxes offer everything you need for painting on location including: an easel, a palette (attached to the lid), secure storage for materials and wet paintings plus a carry handle and detachable strap. Small: Takes 8" x 6" painting boards Large: Takes 10" x 12" painting boards



For our full range of easels visit: **ARTSUPPLIES.CO.UK** 

62

## EASELS Table & Display Easels



#### Yorkshire Table Easel By Loxley

A new design of 'H' frame table easel made from solid elm wood. This easel enables the artist to work closer to their painting. The painting angle is totally adjustable.

- Easel height 89cm
- · Max canvas height 63cm
- Weight: 2.7Kg.



#### Durham Table Easel By Loxley

A superb watercolour table easel constructed from seasoned elm wood. The angle for painting has four different adjustments and can be folded flat for ease of storage or transportation

- · Max height: 50cm
- Max canvas height: 48cm • Weight: 1.5Kg
- I deal for watercolour or oil

#### CODE OUR PRICE EL508 £27.84

and acrylic painting

#### Derbyshire Table Easel By Loxley

A strong elm wood 'H' frame table easel which pivots and tilts at the base enabling the artist to select their