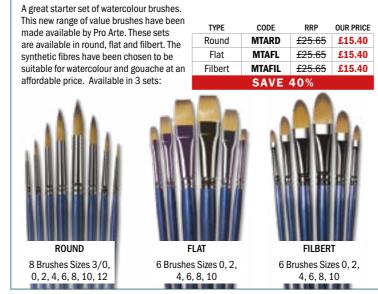

AVRS8 £27.95 £22.36 10 £8.95 AV00710 £7.16 10 AVRS10 £56.95 £45.56 12 AV00712 £10.85 £8.68 12 AVRS12 £89.95 £71.96 **SAVE 20%** Size 6 14 AVRS14 £127.95 £102.36 16 AVRS16 £159.95 £127.96 Pro Arte Series MP · · · ARTISTS VALUE · TOP QUALITY of **SAVE 20**% Miniature Painting Brushes Synthetic filament provides a really responsive tip for achieving the finest detail. Incorporating a triangular grip Ken Bromley Mastertouch handle to give holding precision. These brushes are ideal for Ken Bromley's Value Sable any medium including watercolour, acrylics or oils and are

**SAVE UP TO 20%** 

This round 80% sable brush is produced exclusively for Ken Bromley Art Supplies and has a similar quality to sables at much higher prices. Excellent value and highly recommended



# Watercolour Brush Sets





**SAVE UP TO 31%** 

#### CODE RRP OUR PRICE MP100 £3.95 £2.96 MP050 £3.95 £2.96 MP030 <del>f3.95</del> £2 96 £3.95 £2.96 MP020 MP000 £3.95 £2.96 MP001 £3.95 £2.96 £3.95 £2,96 MP002 MPF18 £3.95 £2.96 SAVE 25%

CODF

CODE

Pro

#### Da Vinci 5257 Set of 5 Mini Sable Brushes

Made from Ussuri red sable hair and each is finished with a silver-colour ferrule. The set contains five brushes, sizes - 3/0, 2/0, 0, 1 and 2. Their fine natural hair and small tips make them ideal for painting detail on the

| smallest sca |        |           | niniatures. |   |                                                                                                                | <br>  | 00 | du  |
|--------------|--------|-----------|-------------|---|---------------------------------------------------