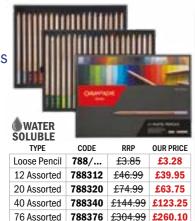

OUR PRICE |
|------------------------------------|-------|--------|-----------|
| Brush Pen (Black) inc. 2 refills   | XGFKP | £17.53 | £11.55    |
| Set of 4 refill cartridges (black) | FP10  | £7.35  | £5.45     |
| SAVE UP                            | TO 34 | %      |           |

## **PASTELS & COLOURED PENCILS**

Pastels & Crayon Sets

#### CARAN<sup>®</sup>ACHE Genève

#### Caran d'Ache Pastel Pencils

- Extra-fine dry pastel pencils (4.7mm lead). · Generous shading
- · Rich and vibrant colours offering
- powerful coverage
- · Pure Colours, ultrafine pigments • Exceptional lightfastness
- · Easy to sharpen with a cutter
- · Water-soluble, ideal for backgrounds
- Stable with fixative.
- Available in 4 sets of assorted colours. Loose
- pencils also available, see website for details.



SAVE UP TO 15%



#### Gallery Oil Pastels These excellent value oil pastels are made from finest materials available and provide a wide range of colours. Available in sets of 24 and 48, as well as a wooden box set of 72.



**SAVE UP TO 32%** 

NSCRIBE

Des

TYPF Box 24 Assorted Full Size IMPS024 £11.15 £8.65 Box 48 Assorted Full Size IMPS048 £18.65 £14.50 **SAVE 22**9

# **Unison Soft Pastels**

A professional quality soft pastel with a smooth texture, UNISON COLOUR vibrant colour and high pigment load. Each pastel is

handmade in the UK to John Hersey's original recipe to ensure a pastel with high quality and consistency. Made using the finest artists pigments with the best lightfastness to ensure that your artwork will stand the test of time. They have a smooth, buttery texture and a