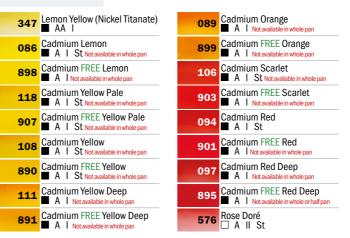

## WATERCOLOURS Winsor & Newton Professional Watercolours

| 425 | Naples Yellow Deep<br>■ AA I                                 | 076 | Burnt Umber †                                 |
|-----|--------------------------------------------------------------|-----|-----------------------------------------------|
| 745 | Yellow Ochre Light<br>A I Not available in whole pan         | 676 | Vandyke Brown<br>☑ AA I St                    |
| 744 | Yellow Ochre <sup>↑</sup><br>☑ AA I                          | 609 | Sepia<br>■ AA I                               |
| 552 | Raw Sienna <sup>†</sup><br>□ AA I G                          | 322 | Indigo<br>■ A II St                           |
| 059 | Brown Ochre                                                  | 465 | Payne's Gray <sup>↑</sup><br>☑ A II St        |
| 381 | Magnesium Brown<br>■ AA                                      | 430 | Neutral Tint<br>■ A II St                     |
| 074 | Burnt Sienna †                                               | 337 | Lamp Black<br>AA I Not available in whole pan |
| 362 | Light Red<br>☑ AA                                            | 331 | Ivory Black                                   |
| 678 | Venetian Red<br>AA I St Not available in whole pan           | 386 | Mars Black<br>■ AA I                          |
| 317 | Indian Red<br>■ AA I                                         | 217 | Davy's Gray<br>☑ AA I                         |
| 056 | Brown Madder <sup>†</sup><br>A St Not available in whole pan | 150 | Chinese White<br>▲ AA I                       |
| 554 | Raw Umber†<br>□ AA I                                         | 644 | Titanium White (Opaque)<br>■ AA I             |