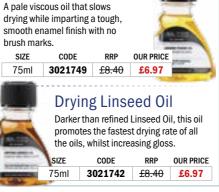

|  |
| 184     | Cobalt Green             |                   |                   |           |  |  |  |
|         |                          |                   |                   |           |  |  |  |

| to Coding         |
|-------------------|
| Extremely Perm    |
| Permanent         |
| Moderately Perm   |
| Bleached by acids |
| Transparent       |
| Semi Transparent  |
| Semi-Opaque       |
| Opaque            |
|                   |





# **Drying Oils**

Drying oils are the vegetable oils used to make oil colour. They are used to modify the consistency and drying time of colour in much the same way as prepared mediums.

#### **Refined Linseed Oil** An alkali-refined oil of pale colour.

 reduces oil colour SIZE consistency 75ml increases gloss and 250ml transparency 500ml





Linseed Stand Oil

**SAVE 17%** 

## Mediums

Mediums are additives which after or enhance the characteristics of the colour

Oil painting mediums are used to change the rate of drying, increase gloss, improve flow, provide texture etc. They allow you to use the oil paint for a variety of techniques and mark making. Mediums are based on the binders used in milling the colours, in the case of traditional oil paints, linseed oil. Traditional oil based mediums are made from a combination of oil and solvents. We offer a range of mediums to suit your different needs. All mediums should be used in moderation, they are intended only as an additive to the colour. In addition, you should avoid adding multiple mediums to the colour. The most stable film is likely to contain a single medium.

## So