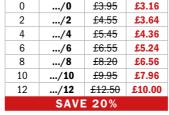

our on the brush; they'll endure and delight!







# Case Acrylix Short Handle

This excellent value set consists of a selection of 10 short handled Acrylix brushes, all contained within a Pro Arte brush case. Brushes included: Series 202 Size 0, 2, 4, 6, 8, 10, 12; Series 204 Size 1/4", 3/8", 1/2" The total value of the contents of this set is over £89

CODE OUR PRICE KB3 £49.99



#### Artists' Value Ivory Taklon **Brushes**

These brushes contain a mix of firm synthetic filaments which give the brushes both spring and strength. They also provide a natural feel and superb control when in use. Designed for acrylic painting, but suitable for oil painters who desire a similar strength to that of a bristle brush, but give a sharper and more precise working edge or tip SIZE CODE RRP £3.16





Ken Bromley Mastertouch Oil/Acrylic Brush Sets

A great starter set of Oil/Acrylic brushes by Pro Arte. These sets are available in round, flat and filbert. The synthetic fibres have been chosen to be suitable for use with oils and acrylics at an affordable price.

| TYPE    | CODE   | RRP    | OUR PRICE |
|---------|--------|--------|-----------|
| Round   | MTRRD  | £25.65 | £15.40    |
| Flat    | MTRFL  | £25.65 | £15.40    |
| Filbert | MTRFIL | £25.65 | £15.40    |
|         | SAVE   | 40%    |           |
|         |        |        |           |

|                                                                                         |                                |                           |           | atercolours                                                   |