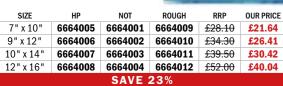

|               |               |        | ST CUT | HILLITS M |
|-----------|---------------|---------------|--------|--------|-----------|
| SIZE      | HP            | NOT           | ROUGH  | RRP    | OUR PRIC  |
| 9" x 12"  | BFB3CH        | BFB3CN        | BFB3CR | £16.08 | £11.58    |
| 10" x 14" | <b>BFB3DH</b> | <b>BFB3DN</b> | BFB3DR | £19.07 | £13.73    |
| 12" x 16" | BFB3EH        | BFB3EN        | BFB3ER | £23.70 | £17.06    |

Bockingford BLOC

| BFBJER | BEBSEN | BFBJER | ź |
|--------|--------|--------|---|
|        | SAVE   | 28%    |   |

#### Winsor & Newton Professional Watercolour Paper ()Blocks

300gsm (140lb) 100% cotton watercolour paper glued on 4 sides. Traditional cylinder mould made surface has superb absorbency and excellent strength. 20 Sheets per block.





| Saunders W<br>paper, tradi<br>mould mac                  | tionally n             |                       |       |         | (alla)    |                             |
|----------------------------------------------------------|------------------------|-----------------------|-------|---------|-----------|-----------------------------|
| Available in<br>White. Acia<br>100% rag w<br>20 sheets p | d free, 14<br>atercolo | Olb (300<br>ur paper. | )gsm) | Sur Sur | ATERFOR   |                             |
| Traditio                                                 | nal V                  | Vhite                 | ROUGH | RRP     | OUR PRICE | WATERFORD                   |
| 7" x 10"                                                 | B161                   | B162                  | B163