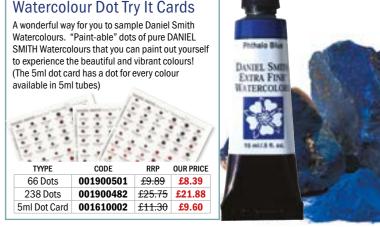

|           |
| 196     | Blue Apatite                   | )• 🚫              |           |
| 195     | Jadeite Gen                    | • 🔘               |           |
| 190     | Serpentine                     | • 🔘               | *         |
| 180     | Zoisite Genu                   | • 🛇               |           |
| 205     | Garnet Genu<br>I • 2 • Y • C   | )• 🚫              |           |
| 191     | Piemontite (                   | • 🛇               | *         |
| 209     | Sicklerite Ge<br>I • 1 • Y • C |                   |           |
| Seri    | es 5                           | RRP               | OUR PRICE |
|         | 284 600/                       |                   | £22.52    |

Lapis Lazuli Genuine I • 1 • Y • ● • ۞ 138 Sleeping Beauty Turquoise Gen • 1 • Y • 🛈 • 🔅



## WATERCOLOURS Schmincke Horadam Aquarell Watercolours

Schmincke Horadam Watercolours are ideal for professional painting and colour mixing. Many of the new artists' pigments have been researched and tested to comply with the highest quality standard 125 regarding stability, fineness, resolubility and lightfastness. To achieve the outstanding characteristics, like reusable when dried on a palette and the high control of paint flow even on soft water the best raw materials. The full range of 139 colours

A range of sets is als

| S | eri | ies | 1 |
|---|-----|-----|---|
| J |     | 103 | ÷ |

| 101Titanium Opaque White<br>$\star \star \star \star \star \star \blacksquare \triangle$ 655Yellow Ochre *<br>$\star \star \star \star \star \blacksquare \triangle$ 102Permanent Chinese White<br