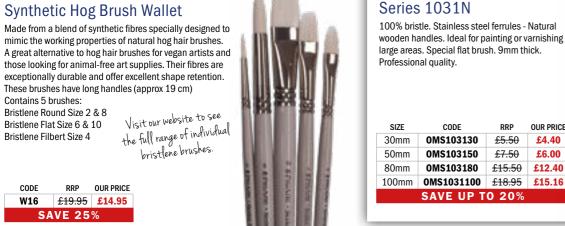

| £16.70           | £12.86        | 8      | 5010308                              | £16.45           | £1  |
| 10   | 5010510                         | £24.05           | £18.52        | 10     | 5010310                              | £21.45           | £1  |
| 12   | 5010512                         | £30.30           | £23.33        | 12     | 5010312                              | £25.35           | £1  |
| 16   | 5010516                         | £40.75           | £31.38        | 16     | 5010316                              | £26.70           | £2  |
|      |                                 | £48.95           | £37.69        | 20     | 5010319                              | £33.50           | £2  |

#### Pro Arte Bristlene Series D Synthetic Hog Brush Wallet





OUR PRICE

£4.40

£6.00

£12.40

£15.16

RRP

£5.50



Contraction and a

-----

SAVE UP TO 30%

5502/... 5503/... Monarch Filbert The oval edge combines the control of the Short

#### **Monarch Short** Flat/Bright

Produces defined marks. Gives grea control of thicker or larger amounts 5501/...

#### Monarch Flat

Gives greater spring than short flat and so freer marks. Often used with more fluid oil

#### **Monarch Round**

The smaller sizes for detailed lines and highlights. The larger sizes for clean linear marks.

| SIZE | CODE | RRP               |
|------|------|-------------------|
| 0    | /000 | <del>£9.65</del>  |
| 2    | /002 | £10.45            |
| 4    | /004 | £11.45            |
| 6    | /006 | £14.20            |
| 8    | /008 | £16.75            |
| 10   | /010 | £21