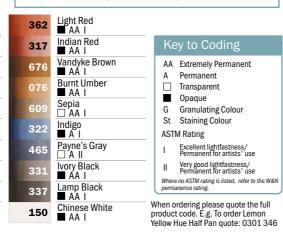

## WATERCOLOURS Winsor & Newton Professional Watercolours

| 425 | Naples Yellow Deep<br>■ AA I                                 | 076 | Burnt Umber †                                 |
|-----|--------------------------------------------------------------|-----|-----------------------------------------------|
| 745 | Yellow Ochre Light<br>A I Not available in whole pan         | 676 | Vandyke Brown<br>☑ AA I St                    |
| 744 | Yellow Ochre <sup>↑</sup><br>☑ AA I                          | 609 | Sepia<br>■ AA I                               |
| 552 | Raw Sienna <sup>†</sup><br>□ AA I G                          | 322 | Indigo<br>■ A II St                           |
| 059 | Brown Ochre                                                  | 465 | Payne's Gray <sup>↑</sup><br>☑ A II St        |
| 381 | Magnesium Brown<br>■ AA                                      | 430 | Neutral Tint<br>■ A II St                     |
| 074 | Burnt Sienna †                                               | 337 | Lamp Black<br>AA I Not available in whole pan |
| 362 | Light Red<br>☑ AA                                            | 331 | Ivory Black                                   |
| 678 | Venetian Red<br>AA I St Not available in whole pan           | 386 | Mars Black<br>■ AA I                          |
| 317 | Indian Red<br>■ AA I                                         | 217 | Davy's Gray<br>☑ AA I                         |
| 056 | Brown Madder <sup>†</sup><br>A St Not available in whole pan | 150 | Chinese White<br>▲ AA I                       |
| 554 | Raw Umber†<br>□ AA I                                         | 644 | Titanium White (Opaque)<br>■ AA I             |

## **ART**SUPPLIES.CO.UK

| Key | to | Co | din | Ş |
|-----|----|----|-----|---|
|     |    |    |     |   |

painted out

- AA Extremely Permanen
- A Permanent
- B Moderately Permanen
- Transparent
- Semi-Transparent
- Semi-Opaque
- Opaque
- G Granulating Colour
- St Staining Colour
- ASTM Rating
- Excellent lightfastness/Permanent for artists' use
- Very good lightfastness/Permanent for artists' use Where no ASTM rating is listed, please refer to the Winsor & Newton permanence rating.