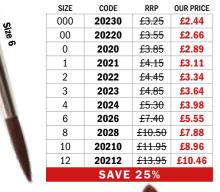

| -                                                             | D                                                     | toolk .           |
| Series (                                                                                | C Hog                          | PAð                       |           |                                                               |                                                       |                   |

## **Acrylix Short Handled Brushes**

These Pro Arte Acrylix brushes are a short handled designed especially for acrylic painters who require precision for detail, tremendous 'spring' and great pointing adaptability.

#### Series 202 Acrylix Round

Designed for acrylic painters and widely recognised by artists in other media. Short Handled.



## Series 205

Handlad

**Acrylix Filbert** Designed for acrylic painters and widely recognised by artists in other media. Short

| Handled | J.    |                  |           |
|---------|-------|------------------|-----------|
| SIZE    | CODE  | RRP              | OUR PRICE |
| 0       | 2050  | <del>£4.75</del> | £3.56     |
| 2       | 2052  | £5.95            | £4.46     |
| 4       | 2054  | <del>£6.60</del> | £4.95     |
| 6       | 2056  | <del>£8.95</del> | £6.71     |
| 8       | 2058  | £11.45           | £8.59     |
| 10      | 20510 | £14.20           | £10.65    |
|         | SAV   | E 25%            |           |



For our full range of brushes visit: **ARTSUPPLIES.CO.UK** 

## **OIL AND ACRYLIC BRUSHES** Ken Bromley's Artists' Value Oil/Acrylic Brushes

## **OIL AND