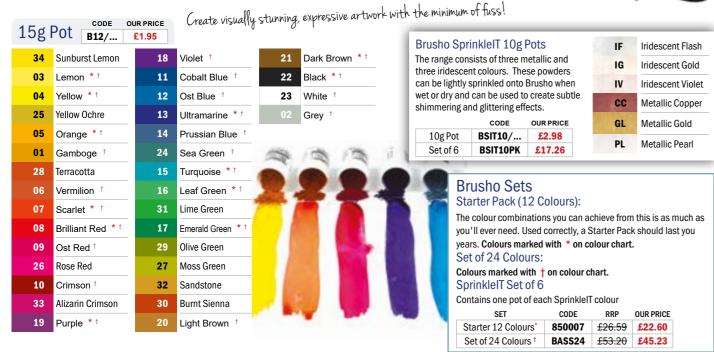

SUPPLIES.CO.UK

SAVE 38%



## WATERCOLOURS Van Gogh Watercolours

## Watercolour Mediums



#### **Ox Gall Liquid**



can prime the paper allowing corrections

**3021765** £8.45 £6.59

RRP OUR PRICE

to be made to their painting.

CODE

## Order by phone: 01204 690 114 Order online: ARTSUPPLIES.CO.UK

SIZE

75ml

## **INKS & DYES Brusho Crystal Colour**

Brusho is a brilliantly intense paint powder that comes in 15g pots. As soon as it comes into contact with water it dissolves to an intense colour. Brusho allows you to create visually stunning, expressive artwork with the minimum of fuss. It's fun to use, beginner-friendly and ideal if you want to learn how to create very contemporary, very striking images. Brusho is available in a range of 32 individual colours or sets of 12 or 24.





## Winsor & Newton Drawing Inks



The complete range is available in 14ml bottles. Colours marked with \* are also available in 30ml. Black Indian Ink<sup>†</sup> is available in a 30ml bottle with dropper cap and 250ml

See our website for a selection of sets.



SIZE CODE RRP OUR PRICE 14ml 1005/... £4.45 £3.47 30ml\* 1010/... £6.50 £5.07 30ml drop<sup>†</sup> **1011030** £7.65 £5.89 250ml<sup>†</sup> 1040030 £21.85 £17.05

| 123 | Canary Yellow | 046 | Brill Green        |
|-----|---------------|-----|--------------------|
| 633 | Sunshine Yell | 692 | Viridian           |
| 449 | Orange        | 235 | Emerald            |
| 680 | Vermilion     | 011 | Apple Green        |
| 601 | Scarlet       | 074 | Burnt Sienna       |
| 127 | Carmine       | 040 | Brick Red          |
| 203 | Cr