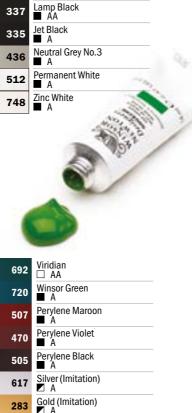

| 460 Perylene Green<br>□ A St | 470 Perylene Violet<br>A St Not available in whole pan |
|------------------------------|--------------------------------------------------------|
| <b>294</b> Green Gold        | 125 Caput Mortuum Violet<br>AA I St                    |
| 285 Gold Ochre               |                                                        |
| 537 Potters Pink<br>☑ AA G   |                                                        |
|                              | Very good consistent colours!                          |

| Δ | S | Cork | r |
|---|---|------|---|

| 710 | Smalt (Dumont's Blue)                                | 459                     | Oxide of Chi<br>■ AA I S | romium<br>t |
|-----|------------------------------------------------------|-------------------------|--------------------------|-------------|
| 140 | Cerulean Blue (Red Shade)                            | 547                     | Quinacridor              | ne Gold †   |
| 137 | Cerulean Blue <sup>↑</sup><br>☑ AA I G               | 507                     | Perylene Ma              | aroon       |
| 697 | Aqua Green                                           | Vicit our               | vohcito                  | _           |
| 185 | Cobalt Green Deep<br>AAIG Not available in whole pan | Visit our<br>to see vic | leo                      | -           |
| 692 | Viridian†<br>□ AA I G                                | clips of a<br>colours b |                          |             |