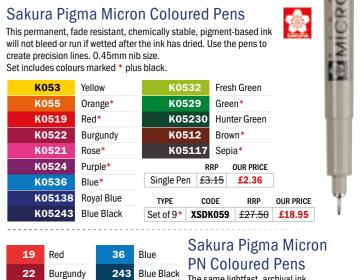

s. Create layers, dribbles and washes with the opaque water based ink. The 0.5 Japan nib is robust and delivers a fluid paint line.



Set of 8 POSCA markers in a selection of nib PCF-350 - Brush Tip (1-10mm) PC-1MR - Extra Fine Pin Tip (0.7mm) PC-1M - Extra Fine Bullet Tip (0.7mm) PC-3M - Fine Bullet Tip (0.9 - 1.3mm) PC-5M - Medium Bullet Tin (1.8-2.5mm) PC-7M - Bullet Tip (4.5-5.5mm) PC-8K - Chisel Tip (8mm) PC-17K - Extra Broad (15mm)

146621000

146696000

146688000

146605000

146662000

Green

Silver

Gold

White

Black

For more information on oil paints visit: ARTSUPPLIES.CO.UK

Series 1

CODF

13/...

346 Lemon Yellow ■ AA

730 Cad Yellow Hue

Flesh Tint AAA

179 Cobalt Blue Hue

602 Scarlet

733 Violet

516

263

SIZE

60ml

724

## **PENS AND MARKERS** Markers & Coloured Pens



| 22       | Bu  | rgundy | 243   | Blue Black | T      |
|----------|-----|--------|-------|------------|--------|
| 21       | Pir | ık     | 117   | Sepia      | ť      |
| 24       | Pu  | rple   | 49    | Black      | ŀ      |
|          |     | CODE   | RRP   | OUR PRICE  | l<br>t |
| Single P | en  | KPN/   | £3.15 | £2.24      |        |

The same lightfast, archival ink as the fineliner, these pens have the added benefits of a durable polyacetal plastic nib and offer brilliant ink flow. The PN pen creates lines of varying widths, from medium to fine.

-

#### Posca Paint Markers

PC-3N

Filled with opaque, water-based ink, they will write on virtually any surface. Odourless, alcohol and solvent-free these pens are suitable for indoor or outdoor use. Available in 4 nib sizes



M