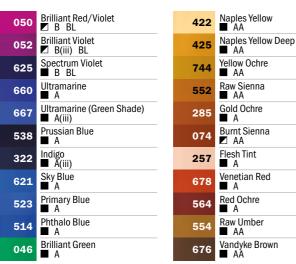

#### Series 1

| 722 | Winsor Lemon                                  |
|-----|-----------------------------------------------|
| 122 | 🖾 A St                                        |
| 730 | Winsor Yellow <sup>†</sup><br>☑ A I St        |
| 653 | Transparent Yellow<br>A I St                  |
| 267 | New Gamboge †<br>🛛 A II                       |
| 731 | Winsor Yellow Deep<br>☑ A II                  |
| 319 | Indian Yellow<br>A II                         |
| 724 | Winsor Orange A II Not available in whole pan |
| 723 | Winsor Orange (Red Shade)<br>A St             |
| 726 | Winsor Red <sup>↑</sup><br>□ A St             |
| 725 | Winsor Red Deep<br>∠ A St                     |
| 004 | Alizarin Crimson <sup>↑</sup><br>□ B St       |
| 733 | Winsor Violet (Dioxazine) †                   |

|   | 709 | Winsor Blue (Red Shade) <sup>†</sup>   |
|---|-----|----------------------------------------|
| _ |     |                                        |
|   | 010 | Antwerp Blue <sup>†</sup>              |
| _ | 538 | Prussian Blue                          |
| _ |     |                                        |
|   | 707 | Winsor Blue (Green Shade) <sup>†</sup> |
|   | 719 | Winsor Green (Blue Shade)              |
| _ | -   |                                        |
|   | 721 | Winsor Green (Yellow Shade)            |
| _ |     | Terre Verte                            |
|   | 637 | 🗆 AA I G                               |
| _ | 044 | Hooker's Green                         |
|   | 311 | □ A I St                               |
| _ |     | Permanent Sap Green †                  |
|   | 503 | □ A I St                               |
| - |     | Olive Green                            |
|   | 447 | □ A II St                              |
| _ |     | Terre Verte (Yellow Shade)             |
|   | 638 | AA I G Not available in whole pan      |
| _ |     | Naples Yellow                          |
|   | 422 | AA I                                   |
|   |     |                                        |