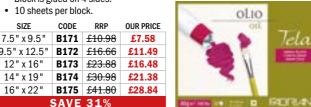

t format CODE RRP OUR PRICE SIZE A4 6532006 £11.15 £8.59 6532007 £17.90 £13.78 A3 SAVE UP TO 23% Winsor & Newton Acrylic Paper Pads Canvas-textured paper suitable for acrylic painting comes ready-to-use and requires no priming or preparation. Contains 15 sheets of 300gsm. CODE RRP SIZE OUR PRICE 7 x 10" (18 x 26 cm) 6534001 <del>£8.30</del> £6.39 11 x 14" (28 x 36 cm) 6534002 £14.00 £10.78 12 x 16" (31 x 41 cm) 6534003 £16.00 £12.32 16 x 20" (41 x 51 cm) 6534004 £24.35 £18.75

## Fabriano Tela Oil Blocks for Oils or Acrylics

SAVE 239

Primed paper for oils with a linen/canvas texture. Also suitable for use with acrylics. The surface is coated for optimum absorption of the paints. Acid free. · 300gsm weight

6534005 £11.70 £9.01

6534006 £18.95 £14.59



**SAVE 31%** 

A4

A3

\_\_\_\_\_



**TRCHES** 

#### Arches Huile Oil Painting Paper Loose Sheets & Pads

Arches paper specially formulated for oil painting with a powerful oil barrier that absorbs water, solvents & binders, allowing the paint to remain on the surface. 300gsm (140 lb) NOT surface. Full sheets have 4 deckled edge, 5 full sheets (22"x 30") per pack. Can be cut into ½ or ¼ at no extra charge. Also available in pads



#### Loxley Canvas Pads

\_\_\_\_\_

Made from 100% acid free 380gsm Loxley cotton canvas, sealed, primed and ready to use. Suitable for oil and acrylic painting. 10 sheets of canvas per pad. RRP OUR PRICE SI7F CODE

12" x 10" LCP1210 £19.25 £9.53 18" x 14" LCP1814 £29.52 £17.91 SAVE UP TO 479

View our entire range of Ampersand online at: ARTSUPPLIES.CO.UK

#### Strathmore 400 Series Mixed Med