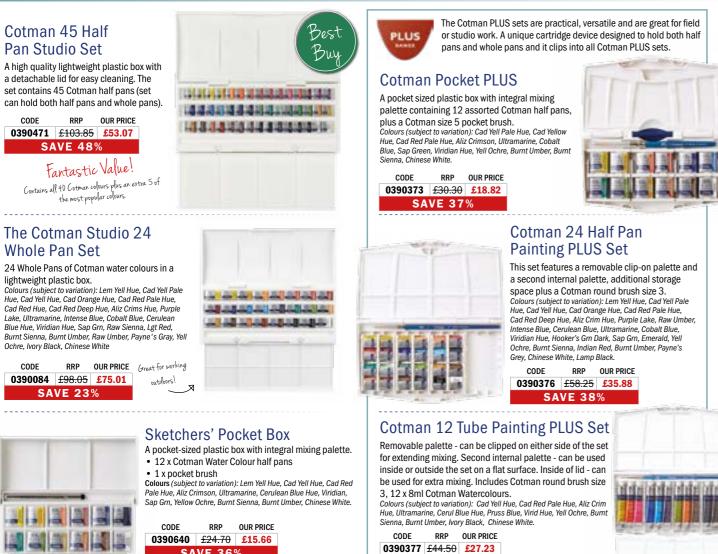

| Ę | 552 | Raw Sienna                      |
| 098 | Cad Red Deep Hue<br>□ A St    | 654 | Turquoise<br>■ A II       | 7 | 744 | Yellow Ochre<br>AA I            |
| 003 | Alizarin Crimson              | 327 | Intense Blue<br>□ A II St | Ę | 554 | Raw Umber                       |
| 502 | Permanent Rose                | 538 | Prussian Blue             | 0 | 074 | Burnt Sienna                    |

#### Starters choice... Alizarin Crimson 003, Burnt Sienna 074, Burnt Umber 076, Cadmium Red Hue 095. Cobalt Blue Hue 179. Cadmium Yellow Hue 109, Lemon Yellow Hue 346, Light Red 362, Payne's Gray 465, Raw Sienna 552, Ultramarine 660, Viridian Hue 696.

Visit our website to see video clips of

all these colours being painted out

ARTSUPPLIES.CO.UK



## Winsor & Newton Cotman Watercolour Sets



**SAVE UP TO 32%** 

| S  | SERIES<br>1 2 |                               | IR PRICE |                                | 1   |                            | SERIES | CODE         RRP         OUR PRIC           001/         £4.35         £3.18