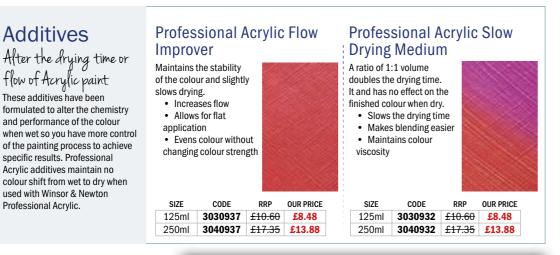

s allowing you to colour depth when used with push the limits of your creativity

Professional Acrylic. By using the right acrylic mediums the possibilities are boundless allowing you to push the limits of your creativity, whilst giving you added control, to get the result you want.

Whether you are looking to change the finish, alter the texture, control flow or drying time, the Professional Acrylic Mediums range offers the products you need. This range of core mediums are indispensable for an acrylic artist to accomplish their work, and also they give you the scope to discover new ways of mixing and

applying mediums for maximum creative effect. All Professional Acrylic Mediums are fully intermixable leaving it to your creativity to discover new combinations and effects.

**SAVE 20%** 



# Varnishes

Varnishes are the final coatings which act as a protective sacrificial laver over your finished artwork, protecting it from pollutants, dirt and grease, and stops it coming into contact with the paint. This range of Professional Acrylic varnishes have a UV protective agent which improves lightfastness and protects from other UV

damage such as fading or colour shifting in tone. These varnishes are therefore particularly beneficial when coming to varnish non-lightfast media, such as digital print or giclée prints for example. These varnishes are equally suitable for

UV protective varnishes offer

superior security in a range of sheens

Gloss Varnish

use on artwork painted in oils and alkyds

Matt Varnish

Satin Varnish

#### **Professional Acrylic UV Varnish**

This varnish