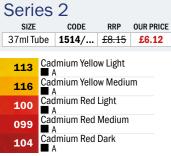

|           |  |
| 468       | A<br>Permanent A         | lizarin Cri | mson      |  |
| 380       | 🗆 A<br>Magenta           |             |           |  |
|           | ☐ A<br>Dioxazine Purple  |             |           |  |
|           | 229 Dioxazine Purple     |             |           |  |
| 138       | AA                       |             |           |  |
| 179       | Cobalt Blue I            | Hue         |           |  |
| 263       | French Ultra             | marine      |           |  |
| 514       | Phthalo Blue             | (Red Sha    | ide)      |  |
| 538       | Prussian Blu             | е           |           |  |
|           | LIA                      |             |           |  |
| Serie     | ~ <b>)</b>               |             |           |  |



| Key to Coding        |                                                           |       |                                                          |  |  |  |  |
|----------------------|-----------------------------------------------------------|-------|----------------------------------------------------------|--|--|--|--|
| AA Extrem<br>A Perma | nely Perm<br>nent                                         |       | Transparent<br>Semi Transparent<br>Semi-Opaque<br>Opaque |  |  |  |  |
| 137<br>178<br>692    | Cerulean<br>■ AA<br>Cobalt BI<br>□ AA<br>Viridian<br>□ AA |       |                                                          |  |  |  |  |
| 503                  | Permane                                                   | nt Sa | p Green