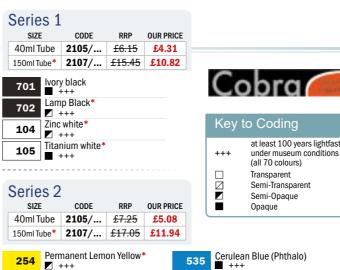

#### Series 1

| 722 | Winsor Lemon                                  |
|-----|-----------------------------------------------|
| 122 | 🖾 A St                                        |
| 730 | Winsor Yellow <sup>†</sup><br>☑ A I St        |
| 653 | Transparent Yellow<br>A I St                  |
| 267 | New Gamboge †<br>🛛 A II                       |
| 731 | Winsor Yellow Deep<br>☑ A II                  |
| 319 | Indian Yellow<br>A II                         |
| 724 | Winsor Orange A II Not available in whole pan |
| 723 | Winsor Orange (Red Shade)<br>A St             |
| 726 | Winsor Red <sup>↑</sup><br>□ A St             |
| 725 | Winsor Red Deep<br>∠ A St                     |
| 004 | Alizarin Crimson <sup>↑</sup><br>□ B St       |
| 733 | Winsor Violet (Dioxazine) †                   |

|   | 709 | Winsor Blue (Red Shade) <sup>†</sup>   |
|---|-----|----------------------------------------|
| _ |     |                                        |
|   | 010 | Antwerp Blue <sup>†</sup>              |
| _ | 538 | Prussian Blue                          |
| _ |     |                                        |
|   | 707 | Winsor Blue (Green Shade) <sup>†</sup> |
|   | 719 | Winsor Green (Blue Shade)              |
| _ | -   |                                        |
|   | 721 | Winsor Green (Yellow Shade)            |
| _ |     | Terre Verte                            |
|   | 637 | 🗆 AA I G                               |
| _ | 044 | Hooker's Green                         |
|   | 311 | □ A I St                               |
| _ |     | Permanent Sap Green †                  |
|   | 503 | □ A I St                               |
| - |     | Olive Green                            |
|   | 447 | □ A II St                              |
| _ |     | Terre Verte (Yellow Shade)             |
|   | 638 | AA I G Not available in whole pan      |
| _ |     | Naples Yellow                          |
|   | 422 | AA I                                   |
|   |     |                                        |