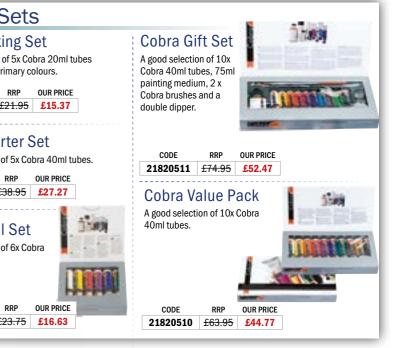

| 623 | Sap Green                |
| 318 | Carmine<br>▼ +++                                    | 620 | Olive Green              |
| 369 | Primary Magenta*                                    | 378 | Transparent Oxide Red    |
| 577 | Permanent Red Violet Light* <ul> <li>+++</li> </ul> | 265 | Transparent Oxide Yellow |
| 567 | Permanent Red Violet*<br>☑ +++                      | 408 | Raw Umber<br>☑ +++       |
| 536 | Violet*<br>■ +++                                    | 800 | Silver<br>▼ +++          |
| 568 | Permanent Blue Violet<br>□ +++                      | 802 | Light Gold<br>☑ +++      |
| 548 | Blue Violet                                         | 803 | Deep Gold<br>☑ +++       |
| 512 | Cobalt Blue (Ultramarine)*                          |     |                          |



## OILS **Bob Ross Art Materials**

Bob Ross's goal was to introduce the world of art to people who otherwise would never be able to enjoy the fun and excitement of painting.

# Landscape Oil Colours Specifically formulated to a stiff but smooth consistency, necessary for the Ross

technique. Background colours are heartier in body than the lighter colours. These pigment rich colours yield an endless number of natural colour combinations and are all non-toxic. Available in 37ml and 200ml tubes.



#### Landscape Brushes & Knives

The Bob Ross Brushes are special brushes made from natural bristles and shaped according to Bob's very precise specifications. Remember, ordinary brushes are not the same and can't create the same beautiful effects these will.



PLEASE NOTE:

Bob Ross brushes