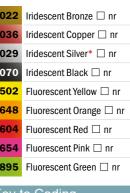

202

435

709

203

753

755

443

lnr

Brown Pink

254 Light Yellow Ochre

Gold Ochre

Burnt Sienna

n.r.

919 Caput Mortum

703 Payne's Grey

931 Neutral Tint

407 Van Dyck Brown

440 Warm Sepia

205 Raw Umber

Raw Sienna

Burnt Umber

Warm Grey ■ I

Sennelier Grey

Greenish Umber ☑ I

Light Grey

Lamp Black

Ivory Black

Raw Sepia

Transparent Brown

252 Yellow Ochre

Phthalo. Green Light

| -    |                                 |
|------|---------------------------------|
| Seri | es 1                            |
| 116  | Titanium White *†<br>■ I        |
| 112  | Chinese White ↑                 |
| 501  | Lemon Yellow †                  |
| 574  | Primary Yellow<br>☑ n.r.        |
| 578  | Sennelier Yellow Light †        |
| 517  | Indian Yellow ↑<br>□ II         |
| 561  | Yellow Lake <sup>*</sup><br>□ I |
| 567  | Naples Yellow ↑<br>■ 1          |
| 587  | Yellow Sophie<br>☑ n.r.         |
| 566  | Naples Yellow Deep              |
| 579  | Sennelier Yellow Deep †         |
| 623  | Venetian Red                    |
| 689  | Alizarin Crimson *†             |
| 318  | Prussian Blue ≛†<br>□ I         |
| 308  | Indigo †<br>☑ II                |
| 399  | Blue Sennelier *                |
| 326  | Phthalocyanine Blue *†          |
| 344  | Cinereous Blue<br>■ II          |
| 322  | Royal Blue<br>■ II              |
| 899  | Forest Green<br>∠ I             |
| 807  | Phthalo Green Deep              |
| 847  | Emerald Green *                 |
| 817  | Sennelier Green ≛<br>□ I        |
| 809  | Hooker's Green                  |
| 213  | Green Earth ↑<br>□ I            |
|      |                                 |

#### Key to Coding

- Very good lightfastness 🛛 Transparent
- Good lightfastness
- Average lightfastness Ш
- n.r. not listed