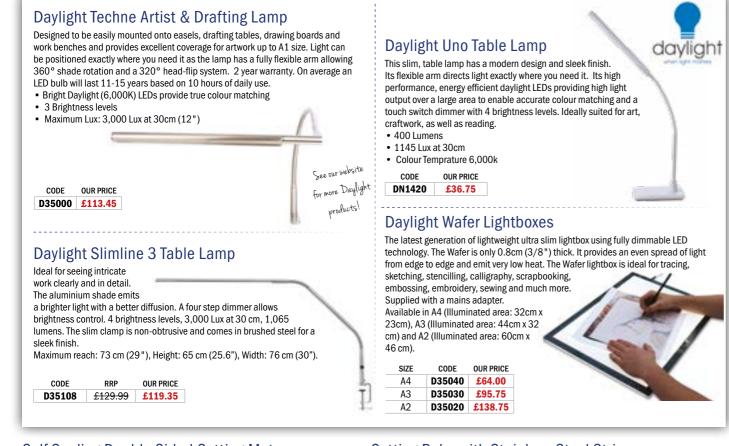

.99 £11.04

#### **Oblong White** Palette

CODE

Strong lightweight plastic palette with thumb hole, 5 large mixing wells and 18 small wells. Size: 35cm x 24cm x 1cm deep.

## RRP OUR PRICE ART313 £5.22 £3.72



paints fresh for days or even weeks To clean, simply peel off the dried colour. Both sides of the lid can also be used as an extra mixing area. 33 x 23 x 3cm

CODE RRP OUR PRICE MAP3025 £23.95 £19.64 **SAVE 18%** 

Peel-Off Palette





Highly

 $\star \star \star \star \star$ 

This paintbox has impressed me in its

compactness and functionality.

B F. Highton, Australia

## PALETTES

#### Plastic Kidney Palette

Ideal for watercolour and acrylics this popular palette

has 12 small wells and 5 large wells.



RRP OUR PRICE ART316 £4.92 £3.82

## ACCESSORIES Useful Artists' Tools



#### Self Sealing Double Sided Cutting Mat

| SIZE         CODE         RRP         OUR PRICE           A4         7326         £4.99         £4.24           A3         7327         £8.99         £7.64 | High friction<br>place. Calibr | surface to a | issist holdii |           |
|-------------------------------------------------------------------------------------------------------------------------------------------------------------|--------------------------------|--------------|---------------|-----------|
|                                                                                                                                                             | SIZE                           | CODE         | RRP           | OUR PRICE |
| A3 7327 £8.99 £7.64