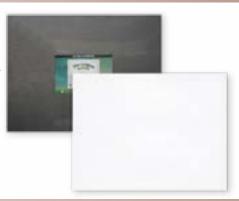

4 Order online: ARTSUPPLIES.CO.UK

**SAVE 26%** 

MN140

**SAVE UP TO 29%** 

# **SAVE UP TO 32%**



**Daler Rowney Langton** Watercolour Board surface only. 6 Boards per pack.

| SIZE      | CODE      | RRP    | OUR PRICE |  |  |
|-----------|-----------|--------|-----------|--|--|
| 12" x 10" | 301401210 | £24.30 | £19.44    |  |  |
| 14" x 10" | 301401410 | £25.20 | £20.16    |  |  |
| 16" x 12" | 301401612 | £25.80 | £20.64    |  |  |
| SAVE 20%  |           |        |           |  |  |

66

 $(\varphi)$ 

RRP

£10.86

SAVE 8%

OUR PRICE

£9.97

£16.15

£25.13

OUR PRICE

OUR PRICE

£9.80

£13.19

£15.64

£18.84

## PAPER Watercolour Paper Pads & Boards



## Watercolour Board

The surface is a mould made watercolour paper, acid free. Perfect for repeated wash work. Available in NOT



## PAPER Artists' Watercolour Blocks

What is a Block?



# **SAVE UP TO 23%**



to an extent. Blocks are convenient if you do not want to stretch your watercolour paper and are handy to take on holiday or away on trips. \_\_\_\_\_

Unlike a pad, on a block the paper is glued on all four sides

with a strong backing board and this supports the paper

#### Millford 140lb Watercolour Paper Block

Mould-made from 100% cotton, and the NOT texture of its beautiful surface is created using natural woollen felts. This paper has been deliberately created to have a high resistance



to water, so its washes perform very differently to traditional watercolour papers. Suitable for use with watercolour, gouache, acrylic and pencil. 140lb NOT with 20 sheets per block.

| SIZE      | CODE   | RRP