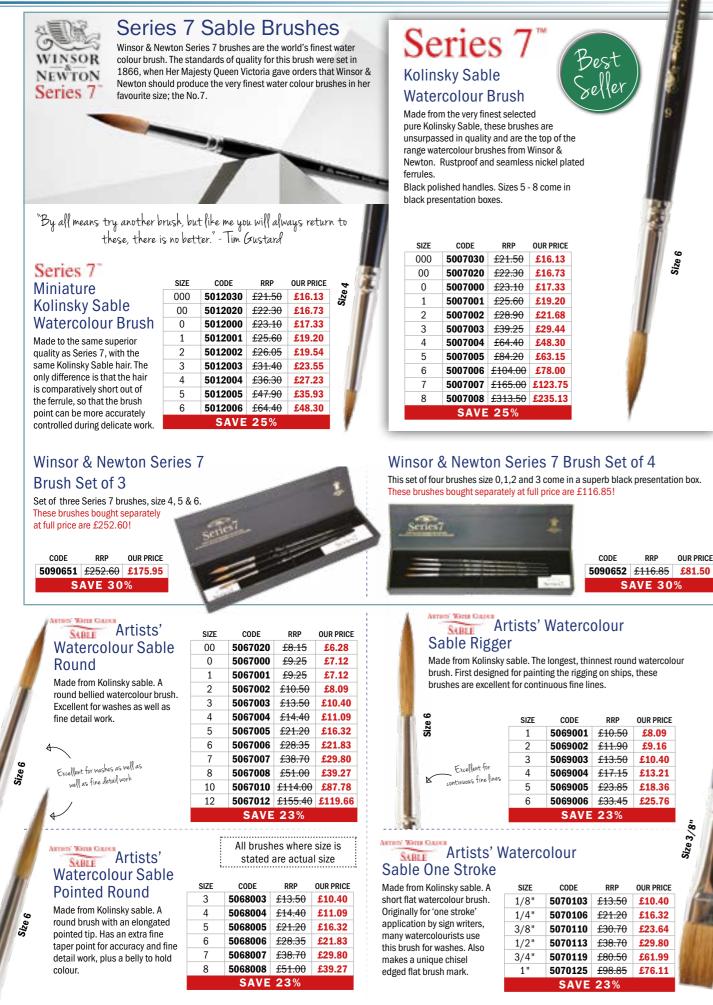

## WATERCOLOURS Winsor & Newton Professional Watercolours

#### Series 4

This colour chart should be used as a guide only, manufacturers colour charts are available on request

E. WINSOR NEWTON Professional WATER COLOUR

The world's finest water colour, offering the widest choice of pigments and the highest possible permanence. Since 1832 when Henry Newton and William Winsor introduced the first moist

water colours to the world, much of the Winsor & Newton reputation for supreme quality has stemmed from the Artists' Water Colour range. Since then Winsor & Newton Professional Water Colour continues to be formulated and manufactured according to these founding principles; to create an unparalleled water colour range which offers artists the widest and most balanced choice of pigments with the greatest possible permanence.

Each colour within this wide and balanced spectrum of 108 colours has been selected and formulated to offer the greatest choice so that artists can use a unique palette that best suits their work