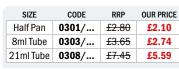

## Pans

Half and whole pans are preferred by artists who paint outdoors and those using smaller quantities of paint. The full range of Professional Watercolours are available in half and most colours in whole pans.

## Tubes

Tube colour is more popular overall, used by regular users and those who use high volumes of colour or stronger washes of colour. Of course, artists can use both tube and pan together if they wish. Many painters have both, as pan colours are useful when travelling and sketching.

The full range of colours are available in 5ml and 14ml Tubes with colours marked with <sup>†</sup> available in 37ml tubes.