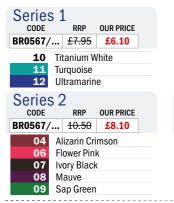

#### Series 1

| 722 | Winsor Lemon                                  |
|-----|-----------------------------------------------|
| 122 | 🖾 A St                                        |
| 730 | Winsor Yellow <sup>†</sup><br>☑ A I St        |
| 653 | Transparent Yellow<br>A I St                  |
| 267 | New Gamboge †<br>🛛 A II                       |
| 731 | Winsor Yellow Deep<br>☑ A II                  |
| 319 | Indian Yellow<br>A II                         |
| 724 | Winsor Orange A II Not available in whole pan |
| 723 | Winsor Orange (Red Shade)<br>A St             |
| 726 | Winsor Red <sup>↑</sup><br>□ A St             |
| 725 | Winsor Red Deep<br>∠ A St                     |
| 004 | Alizarin Crimson <sup>↑</sup><br>□ B St       |
| 733 | Winsor Violet (Dioxazine) †                   |

## Series 2

| 348 | Lemon Yellow Deep AA Not available in whole pan      |
|-----|------------------------------------------------------|
| 603 | Scarlet Lake<br>☑ A II St Not available in whole par |
| 448 | Opera Rose <sup>†</sup><br>☑ B                       |
| 672 | Ultramarine Violet<br>☑ A I G                        |
|     |                                                      |