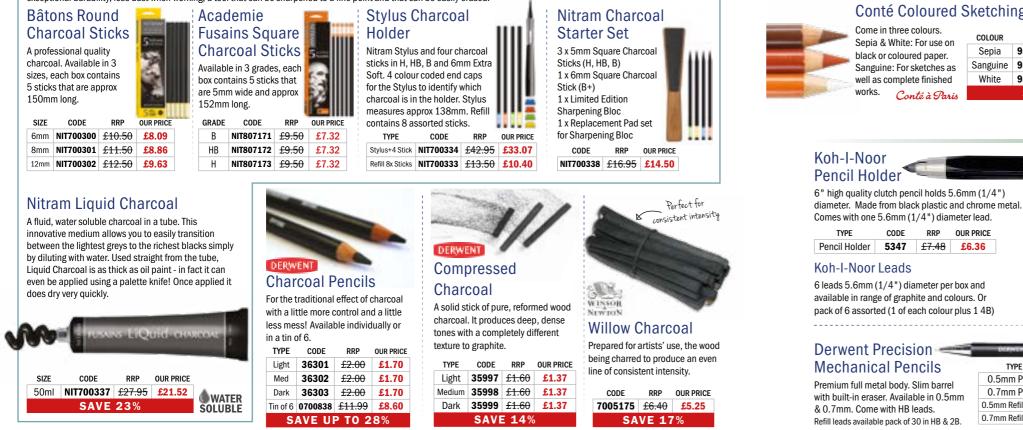

nd pigments chosen for their purity, intensity and resistance to UV. The chromatic range in Luminance is perfectly balanced. Box of 76 and 100 includes 2 hlenders

Wooden box available online.

## **Charcoal Pencils & Sticks**

#### Nitram Charcoal

Nitram has produced professional quality artists charcoal for almost 50 years. As the preferred charcoal of many artists and academies worldwide, the Nitram brand has earned a fantastic reputation within the artistic community. With Nitram charcoal you are guaranteed exceptional durability, less dust when working, a tool that can be sharpened to a fine point and that can be easily erased.

20 Portrait 6901920 £73.99

Box of 40 6901740 £144.99 £123.24

Box of 76 6901776 £299.99 £254.99

Box of 100 6901800 £389.99 £331.49

**SAVE 15%** 

£62.89



**CARAN<sup>®</sup>** ACHE

Genève

TYPE

Single

Achieve incredible

brightness

RRP

£3.75

OUR PRICE

£38.24

Tin of 10 **7500310** £19.99

Tin of 15 7500315 £30.99

Tin of 30 7500330 £61.99

Tin of 40 7500340 <del>£89.99</del>

Tin of 84 7500384 £204.99 £

TYPE

CODE

3510/...

20 Marine Colours 3510920 £73.99 £62.89

SAVE 159

State in Price

Aquarelle Watersoluble Wax Pastel

Caran d'Ache Neocolor II

adaptable to several techniques.

12 Assorted Colours **3510312** £44.99

## For more loose coloured pencils and sets visit: ARTSUPPLIES.CO.UK

## **SAVE UP TO 15%**

|