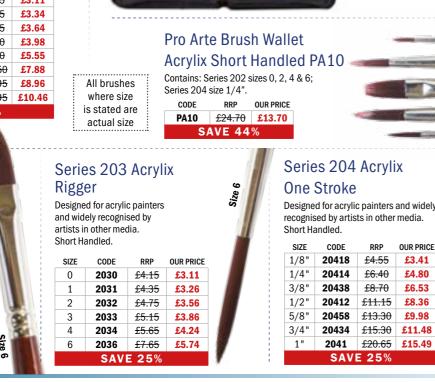

great pointing adaptability.

#### Series 202 Acrylix Round

Designed for acrylic painters and widely recognised by artists in other media. Short Handled.



## Series 205

Handlad

**Acrylix Filbert** Designed for acrylic painters and widely recognised by artists in other media. Short

| Handled | J.    |                  |           |
|---------|-------|------------------|-----------|
| SIZE    | CODE  | RRP              | OUR PRICE |
| 0       | 2050  | <del>£4.75</del> | £3.56     |
| 2       | 2052  | £5.95            | £4.46     |
| 4       | 2054  | <del>£6.60</del> | £4.95     |
| 6       | 2056  | <del>£8.95</del> | £6.71     |
| 8       | 2058  | £11.45           | £8.59     |
| 10      | 20510 | £14.20           | £10.65    |
|         | SAV   | E 25%            |           |



For our full range of brushes visit: **ARTSUPPLIES.CO.UK** 

## **OIL AND ACRYLIC BRUSHES** Ken Bromley's Artists' Value Oil/Acrylic Brushes

## **OIL AND ACRYLIC BRUSHES**

Winsor & Newton Winton Oil Brushes

| Brush Set of 5<br>Contains: Round size<br>6, Fan size 3, Short Flat<br>ize 8, Filbert size 6, Flat<br>ize 6.                                                                                                                                                                                                                                                                 | S<br>Co | Vinton Hog<br>et of 3<br>ontains: Round S<br>at Bright Size 2, 1 | Size 2, Short | 7/      | quality Chin<br>are interlock<br>seamless co<br>natural curv | y oil or acrylic<br>ese hog brist<br>< constructed<br