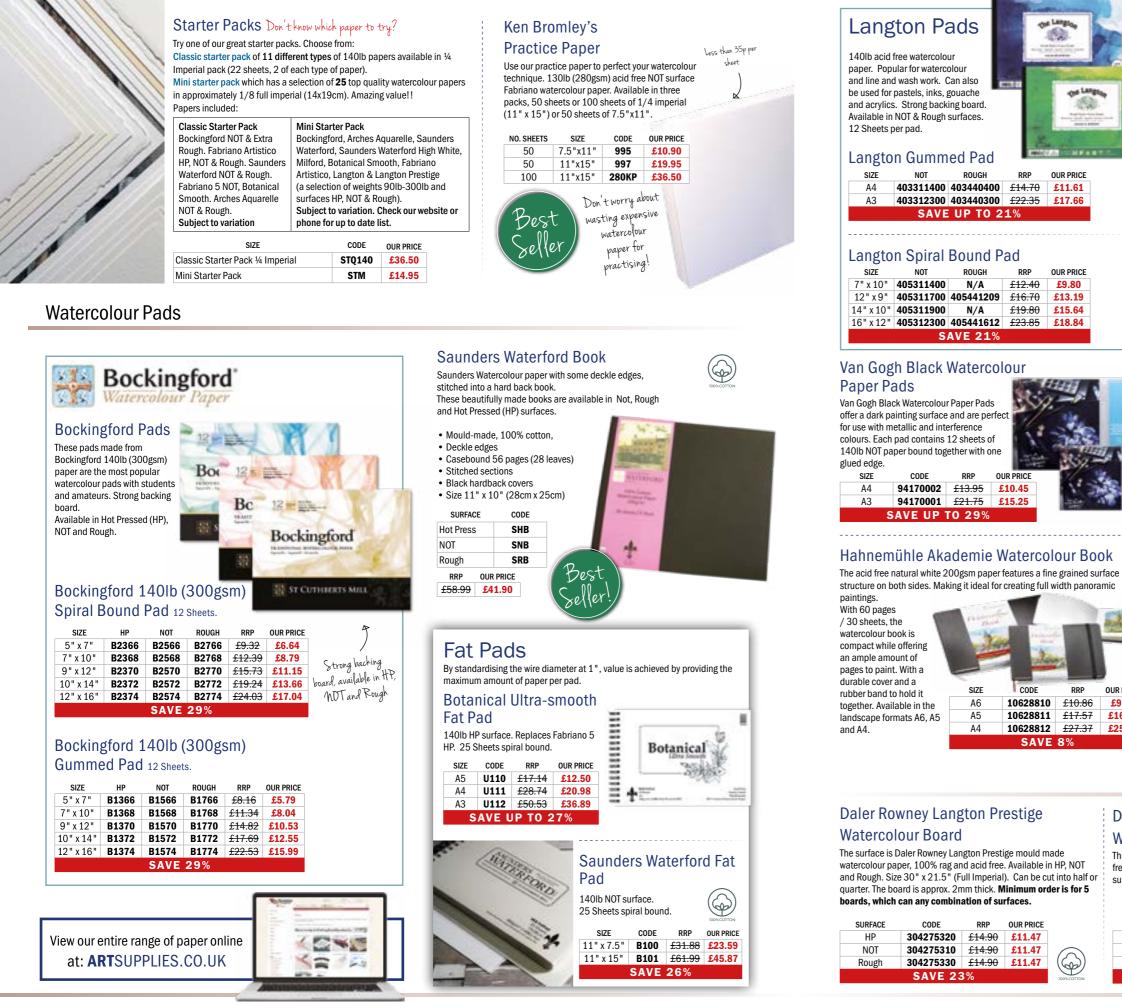

|
| Rough    | 1710275 | £197.50 | £148.13   |  |  |
| SAVE 25% |         |         |           |  |  |



#### **Botanical Ultra Smooth**

RRP

This new paper is virtually as white as the Fabriano 5 and is 50% cotton. It is designed for botanical paintings and for anyone who wants a very white watercolour paper with a smooth surface. Pack of 5 sheets 19.5" x 27.5" (50cm x 70cm) 140lb.





OUR PRICE

# Botanical

Millford Watercolour Paper Mould-made, 100% rag (cotton), NOT surface 140lb (300gsm), un-watermarked. Trimmed 4 edges. Produced especially by St Cuthberts Mill to replace Whatman paper. Pack of 5 sheets 30" x 22". CODF RRP OUR PRICE

£31.15 £23.52

## Order by phone: 01204 690 114 Order online: ARTSUPPLIES.CO.UK

**SAVE 26%** 

MN140

**SAVE UP TO 29%** 

# **SAVE UP TO 32%**



**Daler Rowney Langton** Watercolour Board surface only. 6 Boards per pack.

| SIZE      | CODE      | RRP    | OUR PRICE |  |  |
|-----------|-----------|--------|-----------|--|--|
| 12" x 10" | 301401210 | £24.30 | £19.44    |  |  |
| 14" x 10" | 301401410 | £25.20 | £20.16    |  |  |
| 16" x 12" | 301401612 | £25.80 | £20.64    |  |  |
| SAVE 20%  |           |        |           |  |  |

66

 $(\varphi)$ 

RRP

£10.86

SAVE 8%

OUR PRICE

£9.97

£16.15

£25.13

OUR PRICE

OUR PRICE

£9.80

£13.19

£15.64

£18.84

## PAPER Watercolour Paper Pads & Boards



## Watercolour Board

The surface is a mould made watercolour paper, acid free. Perfect for repeated wash work. Available in NOT



## PAPER Artists' Watercolour Blocks

What is a Block?



# **SAVE UP TO 23%**



to an extent. Bl