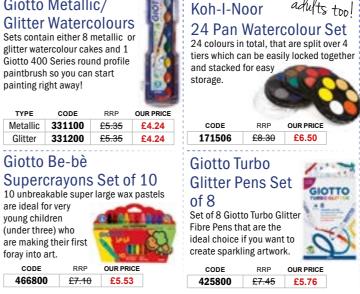

|
| Giotto Metallic/<br>Glitter Watercolours<br>Sets contain either 8 metallic or<br>glitter watercolour cakes and 1<br>Giotto 400 Series round profile<br>paintbrush so you can start<br>painting right away! | Great for<br>adults too!<br>ES<br>Content of the second<br>Content of the seco |



06/22

## **KEN BROMLEY'S PERFECT PAPER STRETCHER** The easy way to stretch paper

The paper stretcher was invented in 1943 by Ken while he was stationed near Bletchley during the second world war, and is now used by artists all over the world.

Listen to what some say...

- "Brilliant! Why didn't anyone think of this before?"
- · "Every watercolourist needs one."
- "Its ended my paper stretching nightmare!"
- "Watercolour boards and 300lb paper are a thing of the past"

Visit our website to see a video demonstration: **ARTSUPPLIES.CO.UK/PPS** 

## Step 3

Secure paper by tapping the four rods into the grooves around the board.



## Step 4

The paper can be dried immediately using a hair dryer or heater. Alternatively, can be left to dry naturally.

w-on bracket is able to convert era t