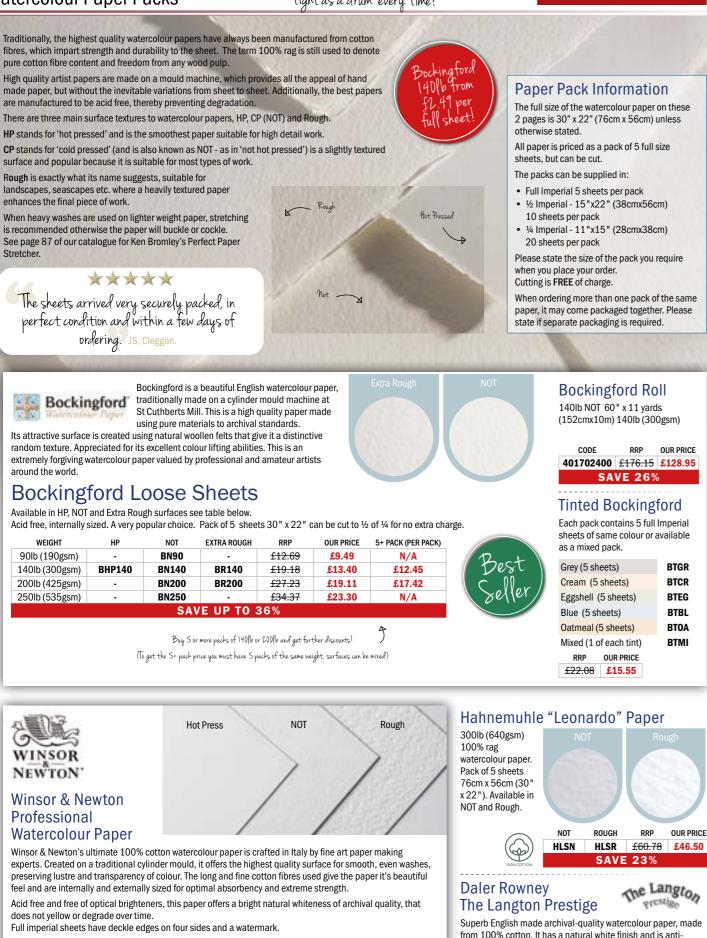

Loxley

An easel box which allows the artist to fix the angle to many working positions. The support holds work up to 27" (68cm) high. Unfinished work can be held outside the box when the lid is closed and carried with a handle at the top of the box. The base has feet. Available in 2 sizes.

| VERSION         | CODE    | OUR PRICE |  |  |  |
|-----------------|---------|-----------|--|--|--|
| Chatsworth Earl | ART308S | £28.76    |  |  |  |
| Chatsworth Duke | ART308L | £45.24    |  |  |  |
| GREAT DEAL      |         |           |  |  |  |

Earf: 15"x10 1/2" x3 1/2" 1.3Kg

2Kg

CODE OUR PRICE

EL510 £30.12



## PAPER Watercolour Paper Packs

See page 87 for our Ken Bromley's Perfect Paper Stretcher and stretch your watercolour paper 'tight as a drum' every time!

## **SAVE UP TO 36%**



Pack of 5 sheets 30" x 22" can be cut to ½ of ¼ for no extra charge.



Superb English made archival-quality watercolour paper, made from 100% cotton. It has a natural white finish and is antifungal treated. 140lb (300gsm).

Pack of 5 sheets 30" x 22" can be cut to ½ of ¼ for no extra charge NOT ROUGH RRP OUR PRICE LPH140 LPN140 LPR140 £37.25 £30.54  $\langle \varphi \rangle$ **SAVE 18%** 



#### SAUNDERS WATERFORD Saunders Waterford **High White**

(HP, NOT & Rough)



High White

 $\bigcirc$ 

A whiter, much brighter shade than the traditional Saunders Waterford. The paint pigments will appear more vivid, and with more sparkle, giving the whole painting a fresher look. A whiter sheet will make finished paintings more contemporary looking, as artists have commented that they felt the o