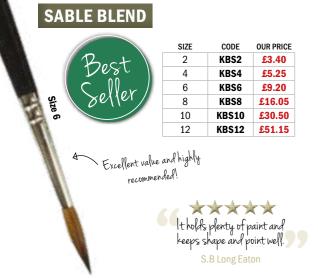

1.96 AV0078 £7.45 £5.96 8 8 AVRS8 £27.95 £22.36 10 £8.95 AV00710 £7.16 10 AVRS10 £56.95 £45.56 12 AV00712 £10.85 £8.68 12 AVRS12 £89.95 £71.96 **SAVE 20%** Size 6 14 AVRS14 £127.95 £102.36 16 AVRS16 £159.95 £127.96 Pro Arte Series MP · · · ARTISTS VALUE · TOP QUALITY of **SAVE 20**% Miniature Painting Brushes Synthetic filament provides a really responsive tip for achieving the finest detail. Incorporating a triangular grip Ken Bromley Mastertouch handle to give holding precision. These brushes are ideal for Ken Bromley's Value Sable any medium including watercolour, acrylics or oils and are

**SAVE UP TO 20%** 

This round 80% sable brush is produced exclusively for Ken Bromley Art Supplies and has a similar quality to sables at much higher prices. Excellent value and highly recommended



# Watercolour Brush Sets





**SAVE UP TO 31%** 

#### CODE RRP OUR PRICE MP100 £3.95 £2.96 MP050 £3.95 £2.96 MP030 <del>f3.95</del> £2 96 £3.95 £2.96 MP020 MP000 £3.95 £2.96 MP001 £3.95 £2.96 £3.95 £2,96 MP002 MPF18 £3.95 £2.96 SAVE 25%

CODF

CODE

Pro

#### Da Vinci 5257 Set of 5 Mini Sable Brushes

Made from Ussuri red sable hair and each is finished with a silver-colour ferrule. The set contains five brushes, sizes - 3/0, 2/0, 0, 1 and 2. Their fine natural hair and small tips make them ideal for painting detail on the

| smallest sca |        |           | niniatures. |   |                                                                                                                | <br>  | 00 | du  |
|--------------|--------|-----------|-------------|---|-----------------------