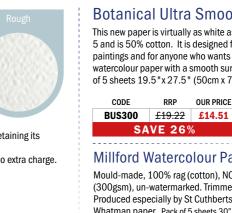

£51.65 Per Pack |





Arches Aquarelle Roll

with 2 deckle edges

Size of roll: 1.13m x 9.41m

Roll of 140lb (300gsm) HP, NOT & Rough



Pack of 5 sheets 30" x 22" can be cut to ½ of ¼ for no extra charge.

| gh | RRP                | OUR PRICE | 2+ PACK PRICE   |
|----|--------------------|-----------|-----------------|
| 40 | <del>£42.50</del>  | £32.09    | £30.49 Per Pack |
| 00 | <del>£102.50</del> | £77.39    | £72.26Per Pack  |

|          |         |         | All and a |  |  |
|----------|---------|---------|-----------|--|--|
| SURFACE  | CODE    | RRP     | OUR PRICE |  |  |
| HP       | 1710297 | £197.50 | £148.13   |  |  |
| NOT      | 1710286 | £197.50 | £148.13   |  |  |
| Rough    | 1710275 | £197.50 | £148.13   |  |  |
| SAVE 25% |         |         |           |  |  |



#### **Botanical Ultra Smooth**

RRP

This new paper is virtually as white as the Fabriano 5 and is 50% cotton. It is designed for botanical paintings and for anyone who wants a very white watercolour paper with a smooth surface. Pack of 5 sheets 19.5" x 27.5" (50cm x 70cm) 140lb.





OUR PRICE

# Botanical

Millford Watercolour Paper Mould-made, 100% rag (cotton), NOT surface 140lb (300gsm), un-watermarked. Trimmed 4 edges. Produced especially by St Cuthberts Mill to replace Whatman paper. Pack of 5 sheets 30" x 22". CODF RRP OUR PRICE

£31.15 £23.52

## Order by phone: 01204 690 114 Order online: ARTSUPPLIES.CO.UK

**SAVE 26%** 

MN140

**SAVE UP TO 29%** 

# **SAVE UP TO 32%**



**Daler Rowney Langton** Watercolour Board surface only. 6 Boards per pack.

| SIZE      | CODE      | RR